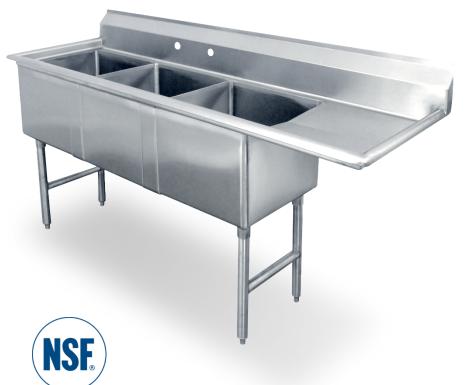

## 18 Gauge Stainless Steel Three Compartment Sink With One 10" Drainboard On Right

- o Made of 18-gauge, 304 stainless steel
- Stainless Steel Legs with Cross bracing
- 1" Adjustable stainless steel bullet feet for added stability
- Faucet holes pre-punched on 8"
   centers (faucet sold separately)
- O 3 1/2" IPS drain connection
- Rolled front and side edges to contain splashes and overflows
- Drain basket included

| ITEM                     | LENGTH  | DEPTH   | HEIGHT<br>(Total) | HEIGHT<br>(Working) | BOWL<br>DEPTH | BOWL<br>L to R | BOWL<br>F to B | NUMBER OF<br>DRAINBOARDS | SIDE  | NET<br>WEIGHT |
|--------------------------|---------|---------|-------------------|---------------------|---------------|----------------|----------------|--------------------------|-------|---------------|
| SWCS3C101410-<br>10R-318 | 42 1/2" | 19 1/2" | 43 1/2"           | 34"                 | 10"           | 10"            | 14"            | 1                        | Right | 51.1 LB.      |