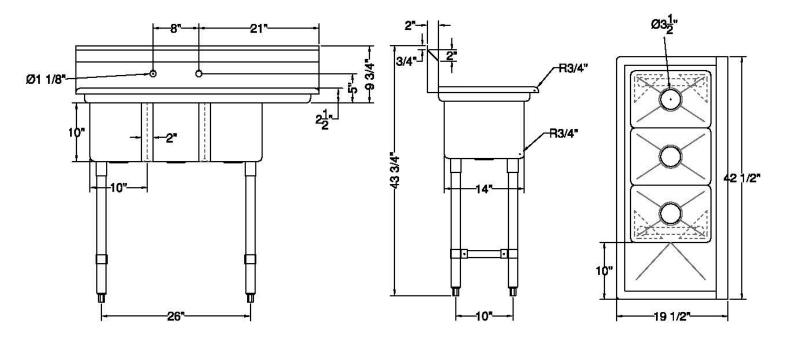

| ITEM                     | LENGTH  | DEPTH   | HEIGHT<br>(Total) | HEIGHT<br>(Working) | BOWL<br>DEPTH | BOWL<br>L to R | BOWL<br>F to B | NUMBER OF<br>DRAINBOARDS | SIDE  | NET<br>WEIGHT |
|--------------------------|---------|---------|-------------------|---------------------|---------------|----------------|----------------|--------------------------|-------|---------------|
| SWCS3C101410-<br>10R-318 | 42 1/2" | 19 1/2" | 43 1/2"           | 34"                 | 10"           | 10"            | 14"            | 1                        | Right | 51.1 LB.      |