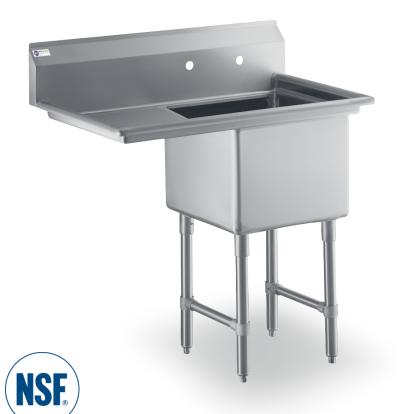

## 18 Gauge Stainless Steel Sink with One 18" Drainboard On Left

## FEATURES

- Made of 18-gauge, 304 stainless steel
- Stainless Steel Legs with Cross bracing
- 1" Adjustable stainless steel bullet feet for added stability
- Faucet holes pre-punched on 8" centers (faucet sold separately)
- 3 1/2" IPS drain connection
- Rolled front and side edges to contain splashes and overflows
- Drain basket included