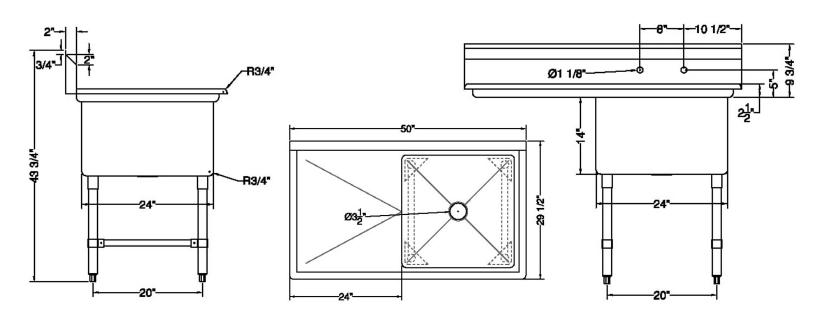

| ITEM                    | LENGTH | DEPTH   | HEIGHT<br>(Total) | HEIGHT<br>(Working) | BOWL<br>DEPTH | BOWL<br>L to R | BOWL<br>F to B | NUMBER OF<br>DRAINBOARDS | SIDE | NET<br>WEIGHT |
|-------------------------|--------|---------|-------------------|---------------------|---------------|----------------|----------------|--------------------------|------|---------------|
| SWS1C242414-<br>24L-316 | 50"    | 29 1/2" | 43 3/4"           | 34"                 | 14"           | 24"            | 24"            | 1                        | Left | 118 LB.       |