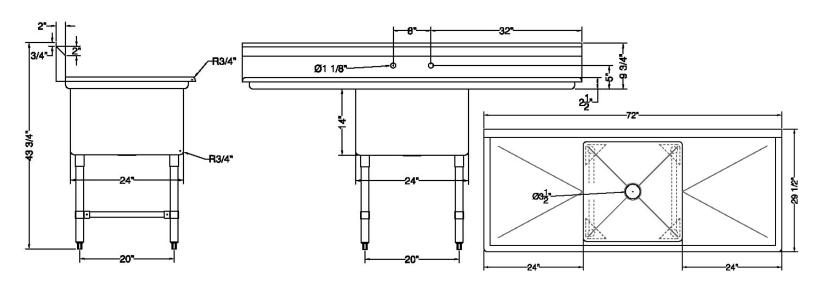

## **18 Gauge Stainless Steel Sink with Two** 18" Drainboards

- Made of 18-gauge, 304 stainless steel
- **Stainless Steel Legs with Cross** bracing
- 1" Adjustable stainless steel bullet feet for added stability
- Faucet holes pre-punched on 8" centers (faucet sold separately)
- 3 1/2" IPS drain connection
- Rolled front and side edges to contain splashes and overflows
- **Drain basket included**

| ITEM                     | LENGTH | DEPTH   | HEIGHT<br>(Total) | HEIGHT<br>(Working) | BOWL<br>DEPTH | BOWL<br>L to R | BOWL<br>F to B | NUMBER OF<br>DRAINBOARDS | SIDE           | NET<br>WEIGHT |
|--------------------------|--------|---------|-------------------|---------------------|---------------|----------------|----------------|--------------------------|----------------|---------------|
| SWS1C242414-<br>24RL-316 | 72"    | 29 1/2" | 43 3/4"           | 34"                 | 14"           | 24"            | 24"            | 2                        | Left/<br>Right | 200 LB.       |