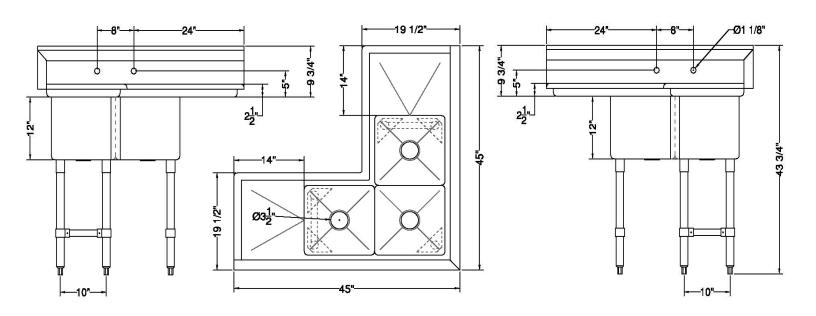

| ITEM                      | LENGTH  | DEPTH   | HEIGHT<br>(Total) | HEIGHT<br>(Working) | BOWL<br>DEPTH | BOWL<br>L to R | BOWL<br>F to B | NUMBER OF<br>DRAINBOARDS | SIDE | NET<br>WEIGHT  |
|---------------------------|---------|---------|-------------------|---------------------|---------------|----------------|----------------|--------------------------|------|----------------|
| SWCS3C141412-<br>14LR-318 | 44 1/2" | 19 1/2" | 43 1/2"           | 34"                 | 12"           | 14"            | 14"            | 2                        | Both | 110.231<br>LB. |