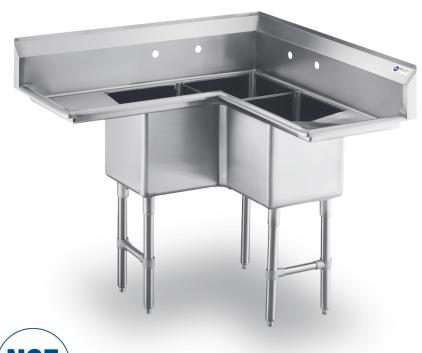

## 18 Gauge Stainless Steel Three Compartment Corner Sink With Two 14" Drainboards

- $\circ \quad \text{Made of 18-gauge, 304 stainless steel} \\$
- Stainless Steel Legs with Cross bracing
- 1" Adjustable stainless steel bullet feet for added stability
- Faucet holes pre-punched on 8"
   centers (faucet sold separately)
- o 11/2" IPS drain connection
- Drain basket included
- Rolled front and side edges to contain splashes and overflows