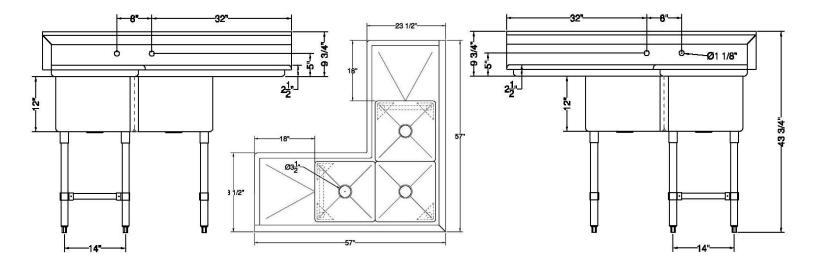

| ITEM                      | LENGTH | DEPTH   | HEIGHT<br>(Total) | HEIGHT<br>(Working) | BOWL<br>DEPTH | BOWL<br>L to R | BOWL<br>F to B | NUMBER OF<br>DRAINBOARDS | SIDE | NET<br>WEIGHT |
|---------------------------|--------|---------|-------------------|---------------------|---------------|----------------|----------------|--------------------------|------|---------------|
| SWCS3C181812-<br>18LR-318 | 57"    | 23 1/2" | 43 3/4"           | 34"                 | 12"           | 18"            | 18"            | 2                        | Both | 111 LB.       |