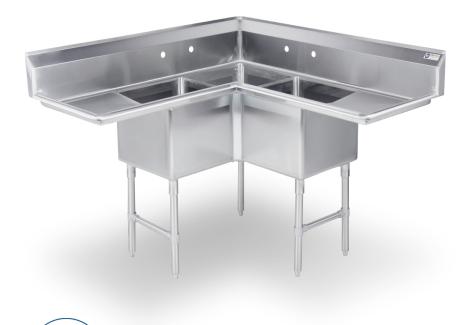

## 18 Gauge Stainless Steel Three Compartment Corner Sink With Two 18" Drainboards

NSF

## FEATURES

- Made of 18-gauge, 304 stainless steel
- Stainless Steel Legs with Cross bracing
- 1" Adjustable stainless steel bullet feet for added stability
- Faucet holes pre-punched on 8" centers (faucet sold separately)
- 11/2" IPS drain connection
- Drain basket included
- Rolled front and side edges to contain splashes and overflows