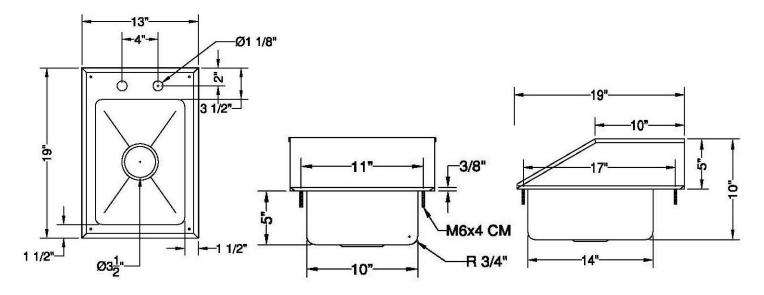

| ITEM              | LENGTH | DEPTH | TOTAL<br>HEIGHT | SPLASH SHIELD<br>HEIGHT | BOWL<br>DEPTH | BOWL<br>L to R | BOWL<br>F to B |
|-------------------|--------|-------|-----------------|-------------------------|---------------|----------------|----------------|
| SWDIS-1FB10145-SP | 19"    | 13"   | 10"             | 5"                      | 5"            | 10"            | 14"            |