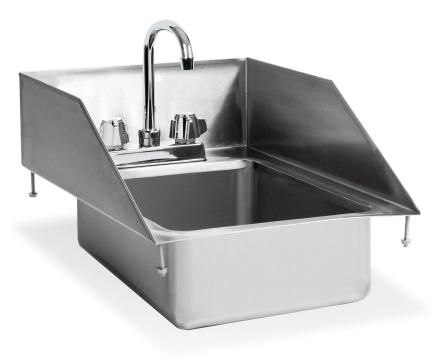

## FEATURES

## 16 Gauge Stainless Steel Drop-In Sink

- Made of high quality 16-gauge, type
  304 stainless steel
- Back and Side Splash Shields are made of 18-gauge, type 304 stainless steel
- Faucet holes pre-punched on 4"
  centers (faucet Included)
- o 3 1/2" IPS drain connection
- Drain Basket included
- o 3/8" Marine Edge