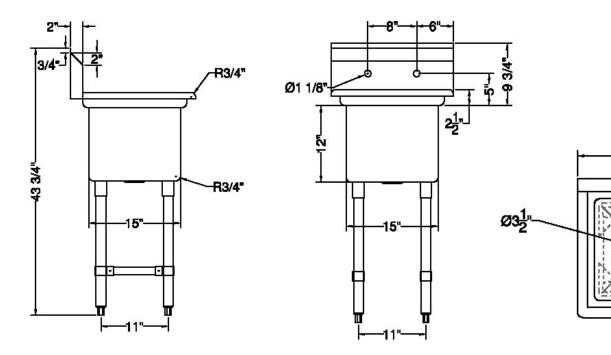

20'

20 1/2

• Drain basket included

| ITEM                | LENGTH | DEPTH   | HEIGHT<br>(Total) | HEIGHT<br>(Working) | BOWL<br>DEPTH | BOWL<br>L to R | BOWL<br>F to B | NUMBER OF<br>DRAINBOARDS | SIDE | NET<br>WEIGHT |
|---------------------|--------|---------|-------------------|---------------------|---------------|----------------|----------------|--------------------------|------|---------------|
| SWS1C151512-<br>318 | 20"    | 20 1/2" | 43 3/4"           | 34"                 | 12"           | 15"            | 15"            | 0                        | N/A  | 25 LB.        |