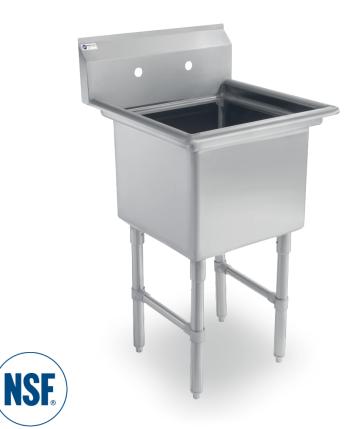

## 18 Gauge Stainless Steel Sink

## FEATURES

- Made of 18-gauge, 304 stainless steel
- Stainless Steel Legs with Cross bracing
- 1" Adjustable stainless steel bullet feet for added stability
- Faucet holes pre-punched on 8" centers (faucet sold separately)
- 3 1/2" IPS drain connection
- Rolled front and side edges to contain splashes and overflows