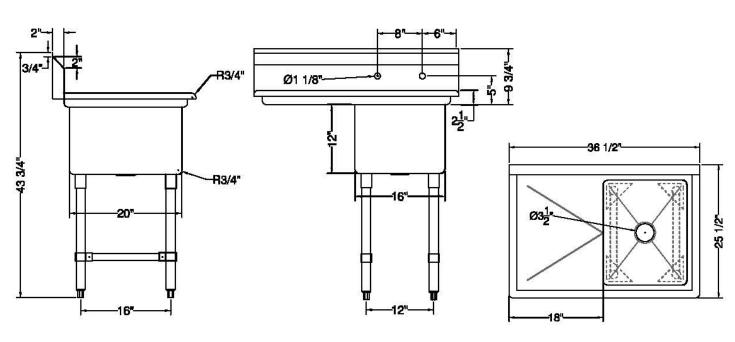

| ITEM                    | LENGTH  | DEPTH   | HEIGHT<br>(Total) | HEIGHT<br>(Working) | BOWL<br>DEPTH | BOWL<br>L to R | BOWL<br>F to B | NUMBER OF<br>DRAINBOARDS | SIDE | NET<br>WEIGHT |
|-------------------------|---------|---------|-------------------|---------------------|---------------|----------------|----------------|--------------------------|------|---------------|
| SWS1C162012-<br>18L-318 | 36 1/2" | 25 1/2" | 43 3/4"           | 34"                 | 12"           | 16"            | 20"            | 1                        | Left | 35 LB.        |