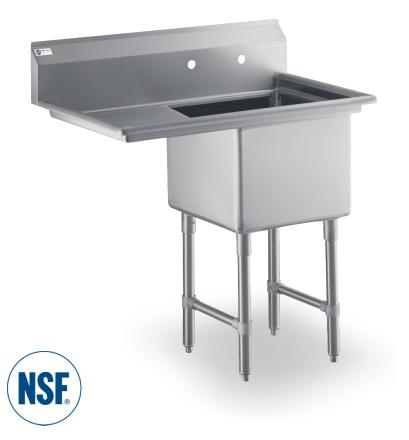

## 18 Gauge Stainless Steel Sink with One 18" Drainboard On Left

## FEATURES

- o Made of 18-gauge, 304 stainless steel
- Stainless Steel Legs with Cross bracing
- 1" Adjustable stainless steel bullet feet for added stability
- Faucet holes pre-punched on 8"
   centers (faucet sold separately)
- o 3 1/2" IPS drain connection
- Rolled front and side edges to contain splashes and overflows
- Drain basket included