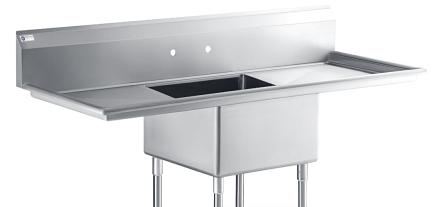

## 18 Gauge Stainless Steel Sink with Two 18" Drainboards

- o Made of 18-gauge, 304 stainless steel
- Stainless Steel Legs with Cross bracing
- 1" Adjustable stainless steel bullet feet for added stability
- Faucet holes pre-punched on 8"
  centers (faucet sold separately)
- o 3 1/2" IPS drain connection
- Rolled front and side edges to contain splashes and overflows
- Drain basket included