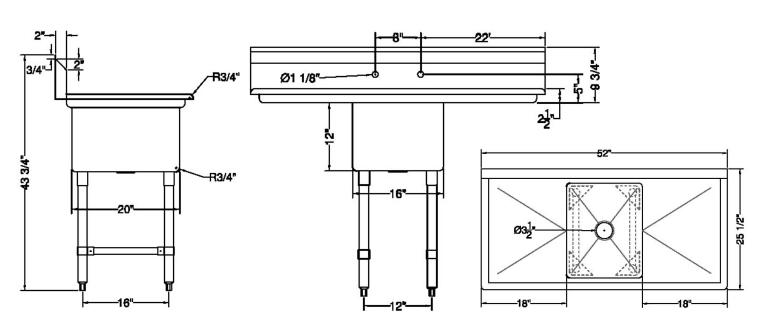

| ITEM                     | LENGTH | DEPTH   | HEIGHT<br>(Total) | HEIGHT<br>(Working) | BOWL<br>DEPTH | BOWL<br>L to R | BOWL<br>F to B | NUMBER OF<br>DRAINBOARDS | SIDE           | NET<br>WEIGHT |
|--------------------------|--------|---------|-------------------|---------------------|---------------|----------------|----------------|--------------------------|----------------|---------------|
| SWS1C162012-<br>18LR-318 | 52"    | 25 1/2" | 43 3/4"           | 34"                 | 12"           | 16"            | 20"            | 2                        | Left/<br>Right | 47 LB.        |