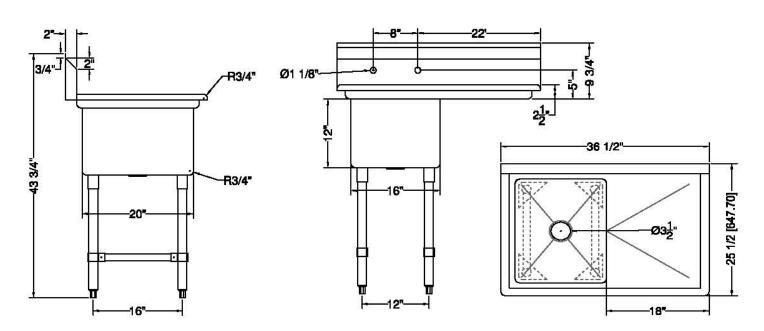

| ITEM                    | LENGTH  | DEPTH   | HEIGHT<br>(Total) | HEIGHT<br>(Working) | BOWL<br>DEPTH | BOWL<br>L to R | BOWL<br>F to B | NUMBER OF<br>DRAINBOARDS | SIDE  | NET<br>WEIGHT |
|-------------------------|---------|---------|-------------------|---------------------|---------------|----------------|----------------|--------------------------|-------|---------------|
| SWS1C162012-<br>18R-318 | 36 1/2" | 25 1/2" | 43 3/4"           | 34"                 | 12"           | 16"            | 20"            | 1                        | Right | 35 LB.        |