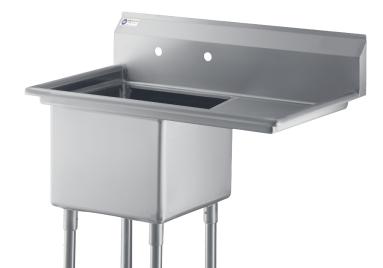

## 18 Gauge Stainless Steel Sink with One 18" Drainboard On Right

 $\ \, \circ \ \, \text{Made of 18-gauge, 304 stainless steel} \\$ 

FEATURES

- Stainless Steel Legs with Cross bracing
- 1" Adjustable stainless steel bullet feet for added stability
- Faucet holes pre-punched on 8"
   centers (faucet sold separately)
- o 3 1/2" IPS drain connection
- Rolled front and side edges to contain splashes and overflows
- Drain basket included