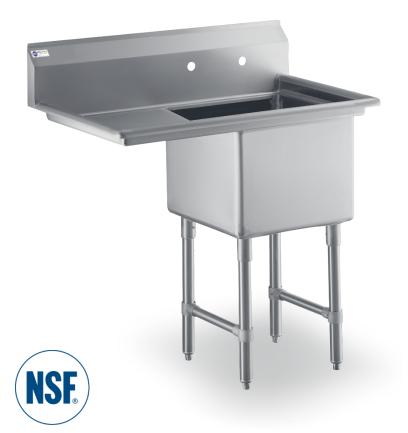

## 18 Gauge Stainless Steel Sink with One 24" Drainboard On Left

## FEATURES

- Made of 18-gauge, 304 stainless steel
- Stainless Steel Legs with Cross bracing
- 1" Adjustable stainless steel bullet feet for added stability
- Faucet holes pre-punched on 8" centers (faucet sold separately)
- 3 1/2" IPS drain connection
- Rolled front and side edges to contain splashes and overflows
- Drain basket included