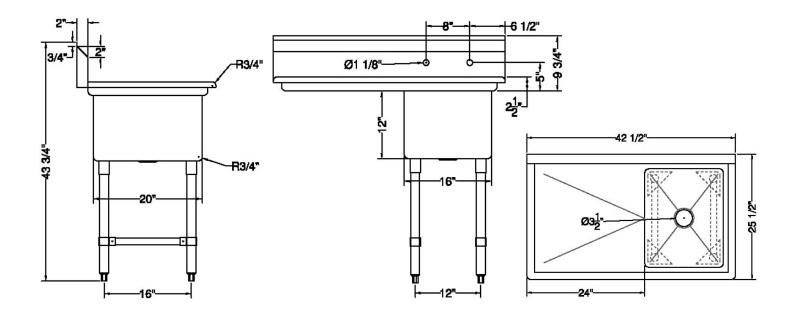

| ITEM                    | LENGTH  | DEPTH   | HEIGHT<br>(Total) | HEIGHT<br>(Working) | BOWL<br>DEPTH | BOWL<br>L to R | BOWL<br>F to B | NUMBER OF<br>DRAINBOARDS | SIDE | NET<br>WEIGHT |
|-------------------------|---------|---------|-------------------|---------------------|---------------|----------------|----------------|--------------------------|------|---------------|
| SWS1C162012-<br>24L-318 | 42 1/2" | 25 1/2" | 43 3/4"           | 34"                 | 12"           | 16"            | 20"            | 1                        | Left | 78 LB.        |