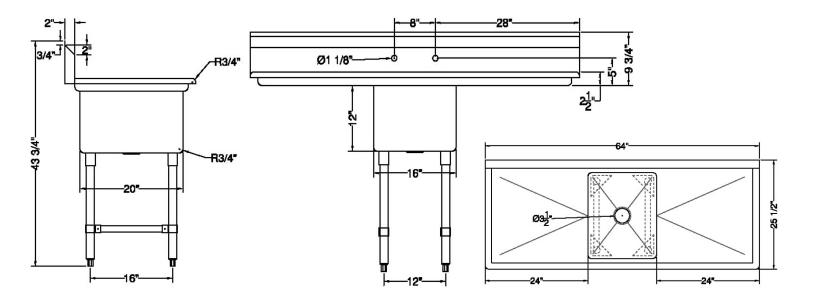

|   | ITEM                     | LENGTH | DEPTH   | HEIGHT<br>(Total) | HEIGHT<br>(Working) | BOWL<br>DEPTH | BOWL<br>L to R | BOWL<br>F to B | NUMBER OF<br>DRAINBOARDS | SIDE           | NET<br>WEIGHT |
|---|--------------------------|--------|---------|-------------------|---------------------|---------------|----------------|----------------|--------------------------|----------------|---------------|
| 9 | SWS1C162012-<br>24LR-318 | 64"    | 25 1/2" | 43 3/4"           | 34"                 | 12"           | 16"            | 20"            | 2                        | Left/<br>Right | 113 LB.       |