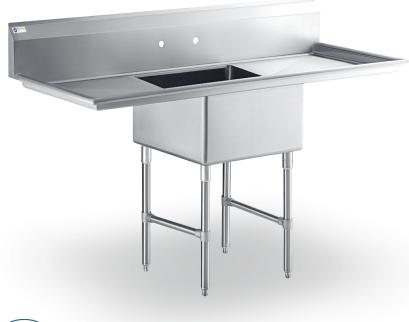

## 18 Gauge Stainless Steel Sink with Two 24" Drainboards

## FEATURES

- Made of 18-gauge, 304 stainless steel
- Stainless Steel Legs with Cross bracing
- 1" Adjustable stainless steel bullet feet for added stability
- Faucet holes pre-punched on 8" centers (faucet sold separately)
- 3 1/2" IPS drain connection
- Rolled front and side edges to contain splashes and overflows
- Drain basket included