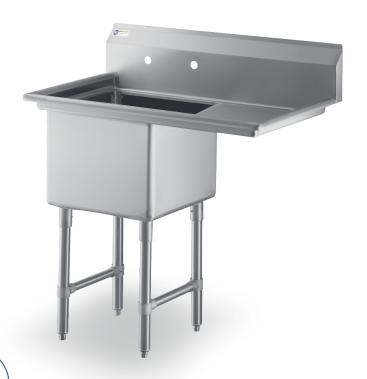

## 18 Gauge Stainless Steel Sink with One 24" Drainboard On Right

## FEATURES

- o Made of 18-gauge, 304 stainless steel
- Stainless Steel Legs with Cross bracing
- 1" Adjustable stainless steel bullet feet for added stability
- Faucet holes pre-punched on 8"
   centers (faucet sold separately)
- o 3 1/2" IPS drain connection
- Rolled front and side edges to contain splashes and overflows
- Drain basket included