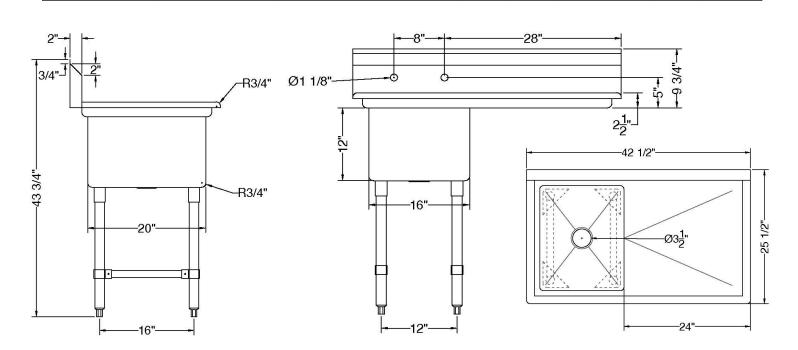

| ITEM         | LENGTH  | DEPTH   | HEIGHT<br>(Total) | HEIGHT<br>(Working) | BOWL<br>DEPTH | BOWL<br>L to R | BOWL<br>F to B | NUMBER OF<br>DRAINBOARDS | SIDE  | NET<br>WEIGHT |
|--------------|---------|---------|-------------------|---------------------|---------------|----------------|----------------|--------------------------|-------|---------------|
| SWS1C162012- | 42 1/2" | 25 1/2" | 43 3/4"           | 34"                 | 12"           | 16"            | 20"            | 1                        | Right | 78 LB.        |