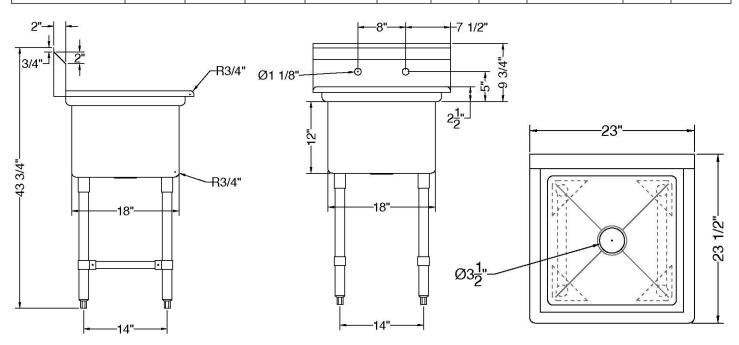

| ITEM                | LENGTH | DEPTH   | HEIGHT<br>(Total) | HEIGHT<br>(Working) | BOWL<br>DEPTH | BOWL<br>L to R | BOWL<br>F to B | NUMBER OF<br>DRAINBOARDS | SIDE | NET<br>WEIGHT |
|---------------------|--------|---------|-------------------|---------------------|---------------|----------------|----------------|--------------------------|------|---------------|
| SWS1C181812-<br>318 | 23"    | 23 1/2" | 43 3/4"           | 34"                 | 12"           | 18"            | 18"            | 0                        | N/A  | 41 LB.        |