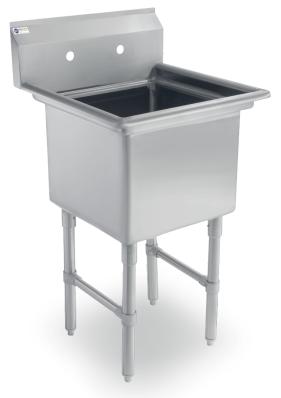

## 18 Gauge Stainless Steel Sink

- o Made of 18-gauge, 304 stainless steel
- Stainless Steel Legs with Cross bracing
- 1" Adjustable stainless steel bullet feet for added stability
- Faucet holes pre-punched on 8"
  centers (faucet sold separately)
- o 3 1/2" IPS drain connection
- Rolled front and side edges to contain splashes and overflows
- Drain basket included