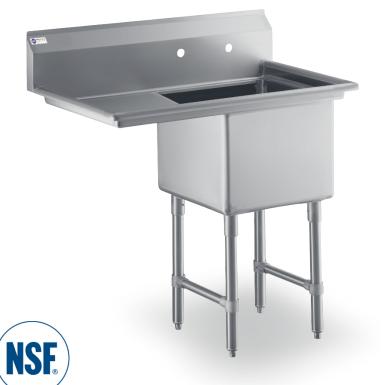

## 18 Gauge Stainless Steel Sink with One 18" Drainboard On Left

## FEATURES

- Made of 18-gauge, 304 stainless steel
- Stainless Steel Legs with Cross bracing
- 1" Adjustable stainless steel bullet feet for added stability
- Faucet holes pre-punched on 8" centers (faucet sold separately)
- 3 1/2" IPS drain connection
- Rolled front and side edges to contain splashes and overflows
- Drain basket included