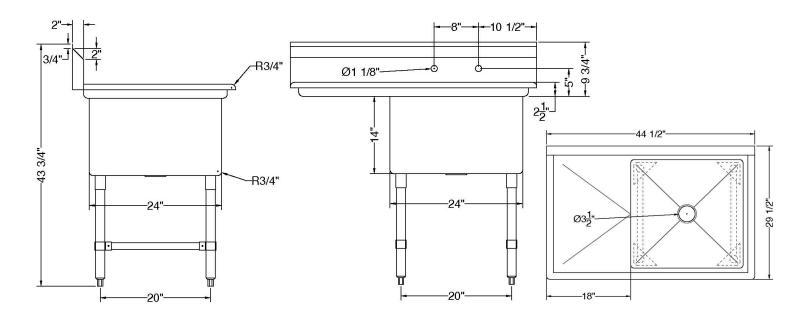

| ITE             | М | LENGTH  | DEPTH   | HEIGHT<br>(Total) | HEIGHT<br>(Working) | BOWL<br>DEPTH | BOWL<br>L to R | BOWL<br>F to B | NUMBER OF<br>DRAINBOARDS | SIDE | NET<br>WEIGHT |
|-----------------|---|---------|---------|-------------------|---------------------|---------------|----------------|----------------|--------------------------|------|---------------|
| SWS1C2<br>18L-3 |   | 44 1/2" | 29 1/2" | 43 3/4"           | 34"                 | 14"           | 24"            | 24"            | 1                        | Left | 67 LB.        |