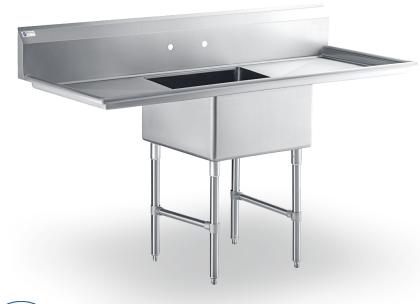

## 18 Gauge Stainless Steel Sink with Two 18" Drainboards

- o Made of 18-gauge, 304 stainless steel
- Stainless Steel Legs with Cross bracing
- 1" Adjustable stainless steel bullet feet for added stability
- Faucet holes pre-punched on 8"
   centers (faucet sold separately)
- O 3 1/2" IPS drain connection
- Rolled front and side edges to contain splashes and overflows
- Drain basket included