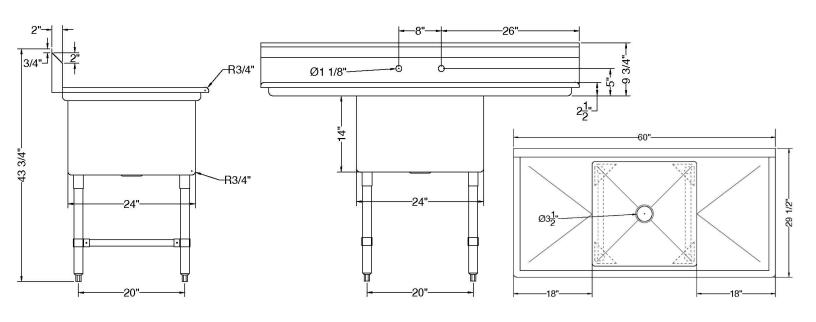

| NSF. |  |
|------|--|
|      |  |

| ITEM                     | LENGTH | DEPTH   | HEIGHT<br>(Total) | HEIGHT<br>(Working) | BOWL<br>DEPTH | BOWL<br>L to R | BOWL<br>F to B | NUMBER OF<br>DRAINBOARDS | SIDE           | NET<br>WEIGHT |
|--------------------------|--------|---------|-------------------|---------------------|---------------|----------------|----------------|--------------------------|----------------|---------------|
| SWS1C242414-<br>18LR-316 | 60"    | 29 1/2" | 43 3/4"           | 34"                 | 14"           | 24"            | 24"            | 2                        | Left/<br>Right | 74 LB.        |