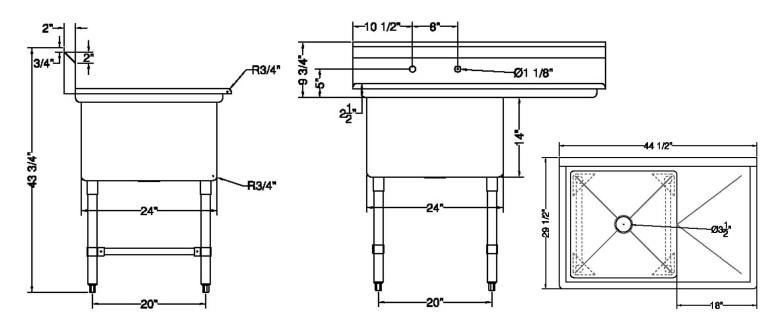

| ITEM                    | LENGTH  | DEPTH   | HEIGHT<br>(Total) | HEIGHT<br>(Working) | BOWL<br>DEPTH | BOWL<br>L to R | BOWL<br>F to B | NUMBER OF<br>DRAINBOARDS | SIDE  | NET<br>WEIGHT |
|-------------------------|---------|---------|-------------------|---------------------|---------------|----------------|----------------|--------------------------|-------|---------------|
| SWS1C242414-<br>18R-316 | 44 1/2" | 29 1/2" | 43 3/4"           | 34"                 | 14"           | 24"            | 24"            | 1                        | Right | 118 LB.       |