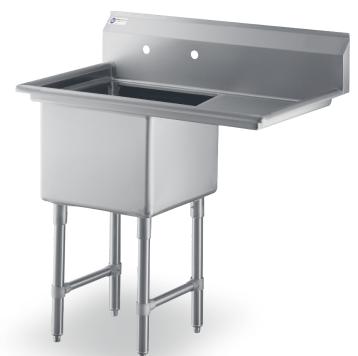

## 18 Gauge Stainless Steel Sink with One 18" Drainboard On Right

**NSF**®

- Made of 18-gauge, 304 stainless steel
- Stainless Steel Legs with Cross bracing
- 1" Adjustable stainless steel bullet feet for added stability
- Faucet holes pre-punched on 8"
   centers (faucet sold separately)
- O 3 1/2" IPS drain connection
- Rolled front and side edges
   to contain splashes and
   overflows
- Drain basket included