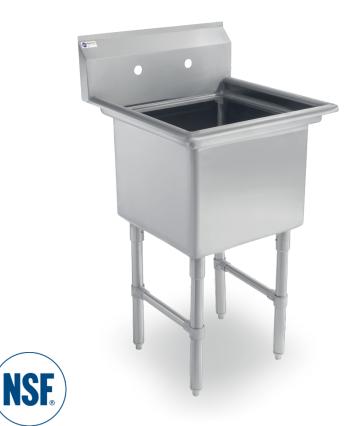

## 18 Gauge Stainless Steel Sink

## FEATURES

- Made of 18-gauge, 304 stainless steel
- Stainless Steel Legs with Cross bracing
- 1" Adjustable stainless steel bullet feet for added stability
- Faucet holes pre-punched on 8" centers (faucet sold separately)
- 3 1/2" IPS drain connection
- Rolled front and side edges to contain splashes and overflows
- Drain basket included