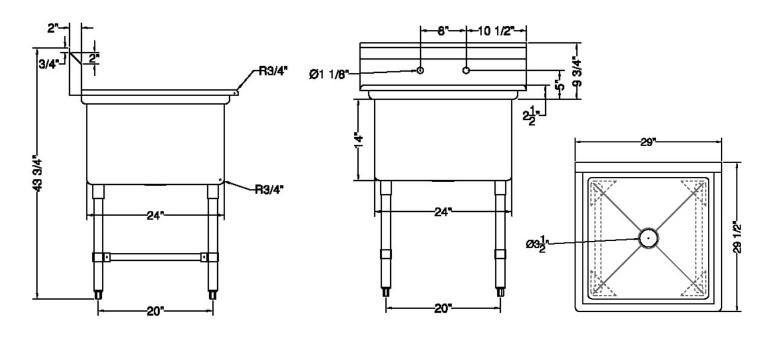

| ITEM                | LENGTH | DEPTH   | HEIGHT<br>(Total) | HEIGHT<br>(Working) | BOWL<br>DEPTH | BOWL<br>L to R | BOWL<br>F to B | NUMBER OF<br>DRAINBOARDS | SIDE | NET<br>WEIGHT |
|---------------------|--------|---------|-------------------|---------------------|---------------|----------------|----------------|--------------------------|------|---------------|
| SWS1C242414-<br>316 | 29"    | 29 1/2" | 43 3/4"           | 34"                 | 14"           | 24"            | 24"            | 0                        | N/A  | 90 LB.        |