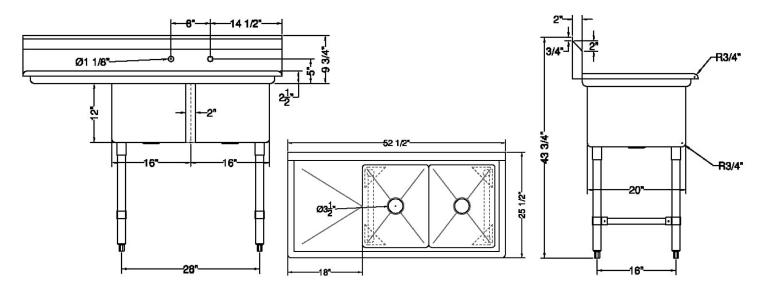

| ITEM                    | LENGTH  | DEPTH   | HEIGHT<br>(Total) | HEIGHT<br>(Working) | BOWL<br>DEPTH | BOWL<br>L to R | BOWL<br>F to B | NUMBER OF<br>DRAINBOARDS | SIDE | NET<br>WEIGHT |
|-------------------------|---------|---------|-------------------|---------------------|---------------|----------------|----------------|--------------------------|------|---------------|
| SWS2C162012-<br>18L-318 | 52 1/2" | 25 1/2" | 43 3/4"           | 34"                 | 12"           | 16"            | 20"            | 1                        | Left | 65 LB.        |