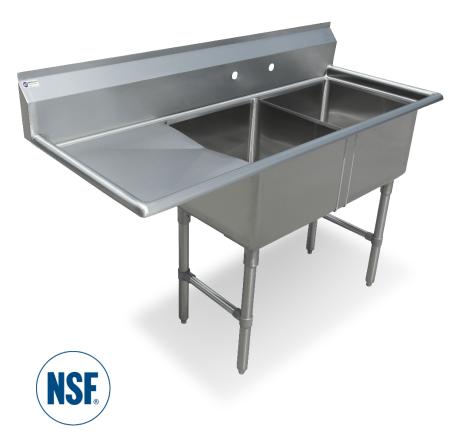

## 18 Gauge Stainless Steel Sink with 18" Drainboard On Left

## FEATURES

- Made of 18-gauge, 304 stainless steel
- Stainless Steel Legs with Cross bracing
- 1" Adjustable stainless steel bullet feet for added stability
- Faucet holes pre-punched on 8" centers (faucet sold separately)
- 3 1/2" IPS drain connection
- Rolled front and side edges to contain splashes and overflows
- Drain basket included