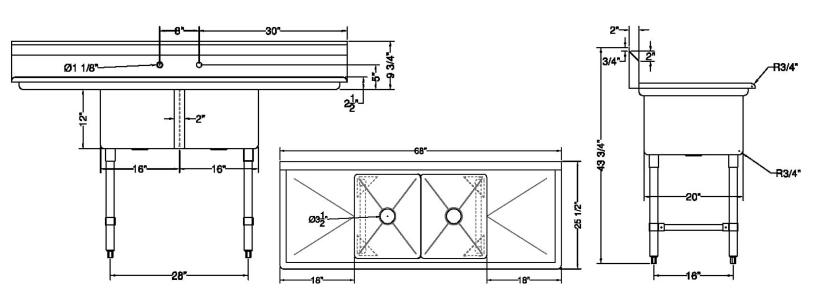

| ITEM                     | LENGTH | DEPTH   | HEIGHT<br>(Total) | HEIGHT<br>(Working) | BOWL<br>DEPTH | BOWL<br>L to R | BOWL<br>F to B | NUMBER OF<br>DRAINBOARDS | SIDE           | NET<br>WEIGHT |  |
|--------------------------|--------|---------|-------------------|---------------------|---------------|----------------|----------------|--------------------------|----------------|---------------|--|
| SWS2C162012-<br>18LR-318 | 68"    | 25 1/2" | 43 3/4"           | 34"                 | 12"           | 16"            | 20"            | 2                        | Left/<br>Right | 80 LB.        |  |