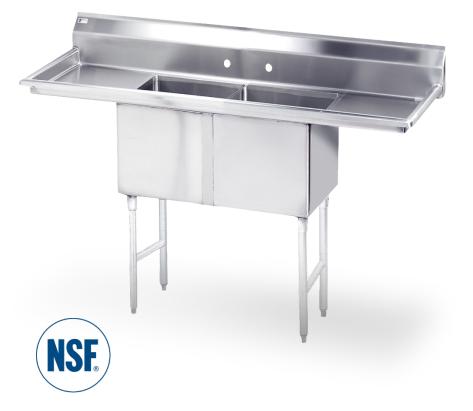

## 18 Gauge Stainless Steel Sink with 18" Drainboards

## FEATURES

- o Made of 18-gauge, 304 stainless steel
- Stainless Steel Legs with Cross bracing
- 1" Adjustable stainless steel bullet feet for added stability
- Faucet holes pre-punched on 8"
   centers (faucet sold separately)
- 3 1/2" IPS drain connection
- Rolled front and side edges to contain splashes and overflows
- Drain basket included