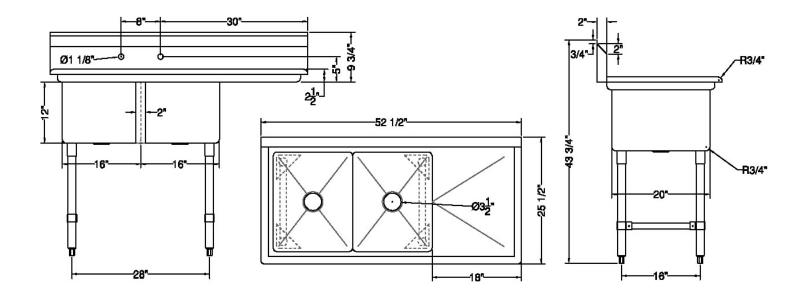

| ITEM                    | LENGTH  | DEPTH   | HEIGHT<br>(Total) | HEIGHT<br>(Working) | BOWL<br>DEPTH | BOWL<br>L to R | BOWL<br>F to B | NUMBER OF<br>DRAINBOARDS | SIDE  | NET<br>WEIGHT |
|-------------------------|---------|---------|-------------------|---------------------|---------------|----------------|----------------|--------------------------|-------|---------------|
| SWS2C162012-<br>18R-318 | 52 1/2" | 25 1/2" | 43 3/4"           | 34"                 | 12"           | 16"            | 20"            | 1                        | Right | 65 LB.        |