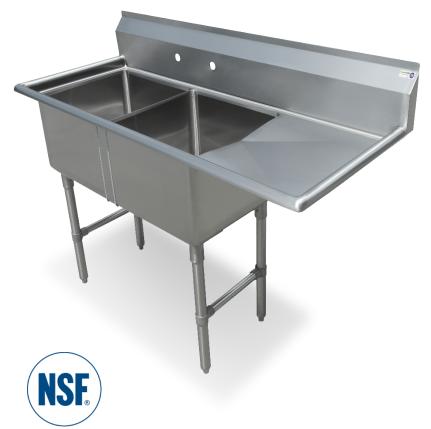

## 18 Gauge Stainless Steel Sink with 18" Drainboard On Right

## FEATURES

- Made of 18-gauge, 304 stainless steel
- Stainless Steel Legs with Cross bracing
- 1" Adjustable stainless steel bullet feet for added stability
- Faucet holes pre-punched on 8" centers (faucet sold separately)
- 3 1/2" IPS drain connection
- Rolled front and side edges to contain splashes and overflows
- **o** Drain basket included