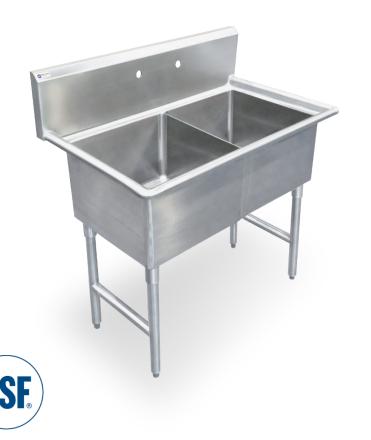

## 18 Gauge Stainless Steel Sink

## FEATURES

- o Made of 18-gauge, 304 stainless steel
- Stainless Steel Legs with Cross bracing
- 1" Adjustable stainless steel bullet feet for added stability
- Faucet holes pre-punched on 8"
  centers (faucet sold separately)
- o 3 1/2" IPS drain connection
- Rolled front and side edges to contain splashes and overflows
- Drain basket included