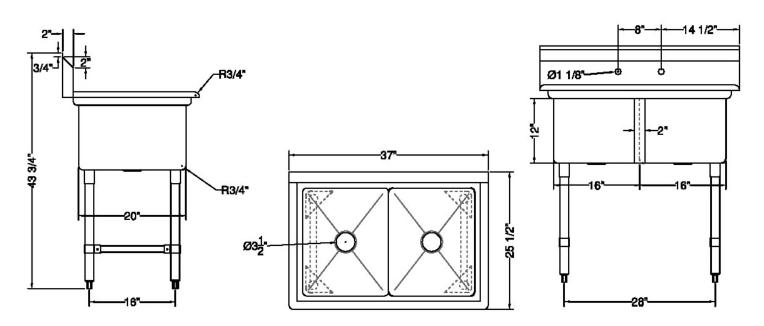

| ITEM                | LENGTH | DEPTH   | HEIGHT<br>(Total) | HEIGHT<br>(Working) | BOWL<br>DEPTH | BOWL<br>L to R | BOWL<br>F to B | NUMBER OF<br>DRAINBOARDS | SIDE | NET<br>WEIGHT |
|---------------------|--------|---------|-------------------|---------------------|---------------|----------------|----------------|--------------------------|------|---------------|
| SWS2C162012-<br>318 | 37"    | 25 1/2" | 43 3/4"           | 34"                 | 12"           | 16"            | 20"            | 0                        | N/A  | 50 LB.        |