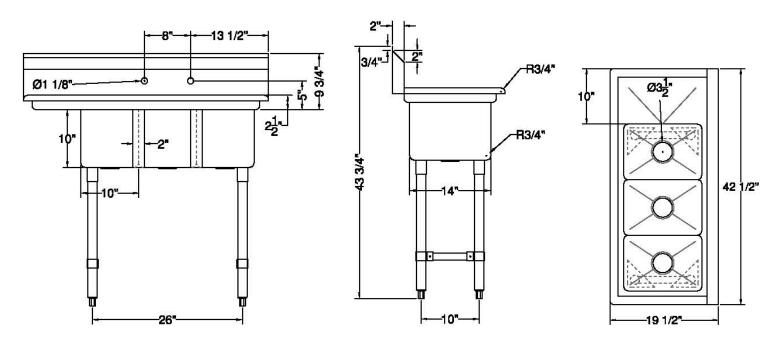

| ITEM                    | LENGTH  | DEPTH   | HEIGHT<br>(Total) | HEIGHT<br>(Working) | BOWL<br>DEPTH | BOWL<br>L to R | BOWL<br>F to B | NUMBER OF<br>DRAINBOARDS | SIDE | NET<br>WEIGHT |
|-------------------------|---------|---------|-------------------|---------------------|---------------|----------------|----------------|--------------------------|------|---------------|
| SWS3C101410-<br>10L-318 | 42 1/2" | 19 1/2" | 43 1/2"           | 34"                 | 10"           | 10"            | 14"            | 1                        | Left | 51.1 LB.      |