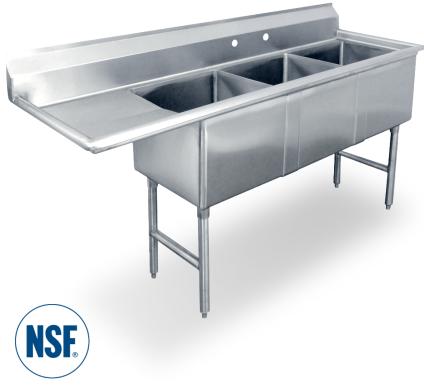

18 Gauge Stainless Steel Three Compartment Sink With One 10" Drainboard On Left

## FEATURES

- Made of 18-gauge, 304 stainless steel
- Stainless Steel Legs with Cross bracing
- 1" Adjustable stainless steel bullet feet for added stability
- Faucet holes pre-punched on 8" centers (faucet sold separately)
- 3 1/2" IPS drain connection
- Rolled front and side edges to contain splashes and overflows
- Drain basket included