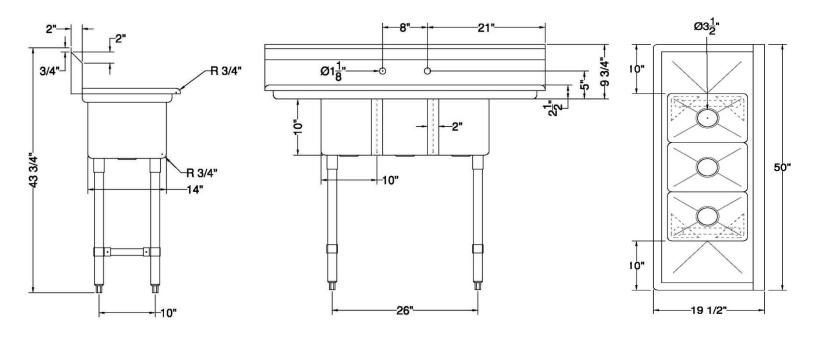

|    | ITEM                    | LENGTH | DEPTH   | HEIGHT<br>(Total) | HEIGHT<br>(Working) | BOWL<br>DEPTH | BOWL<br>L to R | BOWL<br>F to B | NUMBER OF<br>DRAINBOARDS | SIDE | NET<br>WEIGHT |
|----|-------------------------|--------|---------|-------------------|---------------------|---------------|----------------|----------------|--------------------------|------|---------------|
| SV | WS3C101410-<br>10LR-318 | 50"    | 19 1/2" | 43 1/2"           | 34"                 | 10"           | 10"            | 14"            | 2                        | Both | 54.9 LB.      |