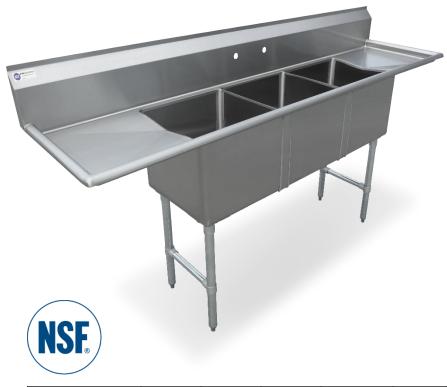

## 18 Gauge Stainless Steel Three Compartment Sink With Two 10" Drainboards

## FEATURES

- Made of 18-gauge, 304 stainless steel
- Stainless Steel Legs with Cross bracing
- 1" Adjustable stainless steel bullet feet for added stability
- Faucet holes pre-punched on 8" centers (faucet sold separately)
- 3 1/2" IPS drain connection
- Rolled front and side edges to contain splashes and overflows
- Drain basket included