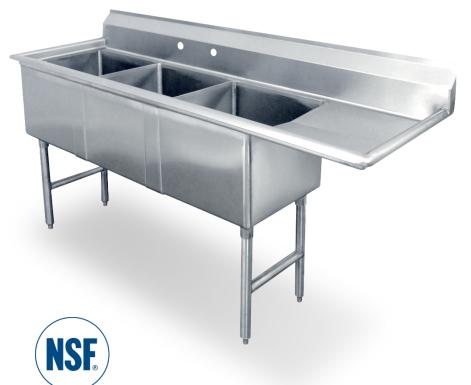

## 18 Gauge Stainless Steel Three Compartment Sink With One 10" Drainboard On Right

- o Made of 18-gauge, 304 stainless steel
- Stainless Steel Legs with Cross bracing
- 1" Adjustable stainless steel bullet feet for added stability
- Faucet holes pre-punched on 8"
   centers (faucet sold separately)
- O 3 1/2" IPS drain connection
- Rolled front and side edges to contain splashes and overflows
- Drain basket included