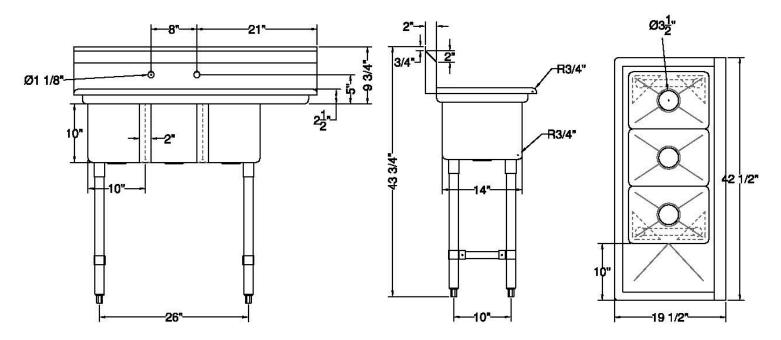

| ITEM                    | LENGTH  | DEPTH   | HEIGHT<br>(Total) | HEIGHT<br>(Working) | BOWL<br>DEPTH | BOWL<br>L to R | BOWL<br>F to B | NUMBER OF<br>DRAINBOARDS | SIDE  | NET<br>WEIGHT |
|-------------------------|---------|---------|-------------------|---------------------|---------------|----------------|----------------|--------------------------|-------|---------------|
| SWS3C101410-<br>10R-318 | 42 1/2" | 19 1/2" | 43 1/2"           | 34"                 | 10"           | 10"            | 14"            | 1                        | Right | 51.1 LB.      |