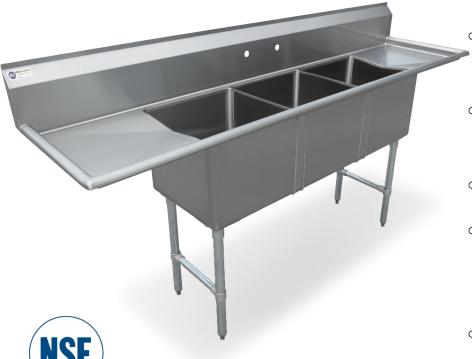

## FEATURES

18 Gauge Stainless Steel
Three Compartment Sink With
Two 15" Drainboards

- o Made of 18-gauge, 304 stainless steel
- Stainless Steel Legs with Cross bracing
- 1" Adjustable stainless steel bulletfeet for added stability
- Faucet holes pre-punched on 8"centers (faucet sold separately)
- 3 1/2" IPS drain connection
- Rolled front and side edges to contain splashes and overflows
- Drain basket included