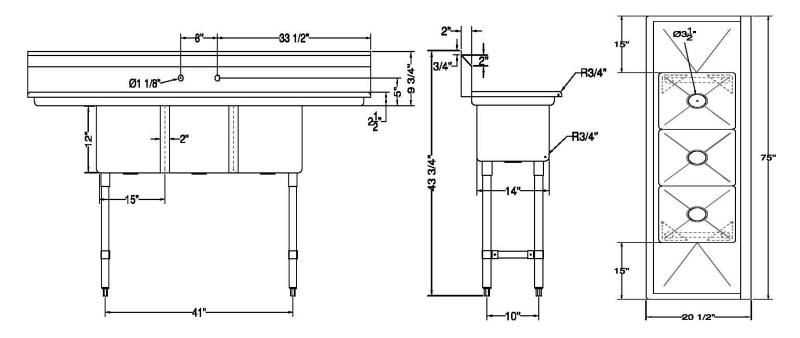

| ITEM                     | LENGTH | DEPTH   | HEIGHT<br>(Total) | HEIGHT<br>(Working) | BOWL<br>DEPTH | BOWL<br>L to R | BOWL<br>F to B | NUMBER OF<br>DRAINBOARDS | SIDE | NET<br>WEIGHT |
|--------------------------|--------|---------|-------------------|---------------------|---------------|----------------|----------------|--------------------------|------|---------------|
| SWS3C151512-<br>15LR-318 | 75"    | 20 1/2" | 43 1/2"           | 34"                 | 12"           | 15"            | 15"            | 2                        | Both | 120 LB.       |