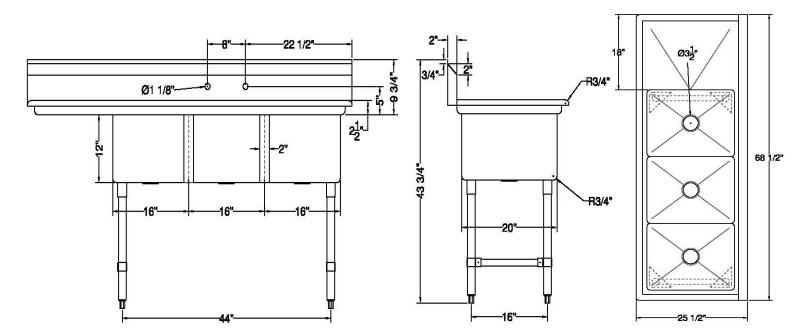

| ITEM                    | LENGTH  | DEPTH   | HEIGHT<br>(Total) | HEIGHT<br>(Working) | BOWL<br>DEPTH | BOWL<br>L to R | BOWL<br>F to B | NUMBER OF<br>DRAINBOARDS | SIDE | NET<br>WEIGHT |
|-------------------------|---------|---------|-------------------|---------------------|---------------|----------------|----------------|--------------------------|------|---------------|
| SWS3C162012-<br>18L-318 | 68 1/2" | 25 1/2" | 43 1/2"           | 34"                 | 12"           | 16"            | 20"            | 1                        | Left | 135 LB.       |