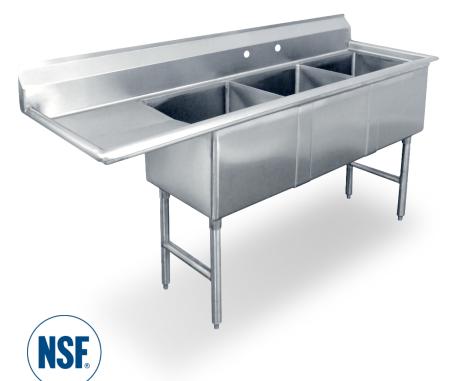

## 18 Gauge Stainless Steel Three Compartment Sink With One 18" Drainboard On Left

## FEATURES

- o Made of 18-gauge, 304 stainless steel
- Stainless Steel Legs with Cross bracing
- 1" Adjustable stainless steel bullet feet for added stability
- Faucet holes pre-punched on 8"
   centers (faucet sold separately)
- 3 1/2" IPS drain connection
- Rolled front and side edges to contain splashes and overflows
- Drain basket included