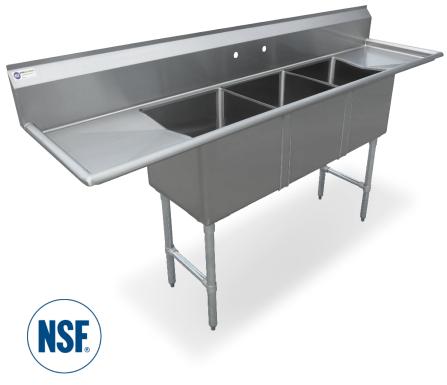

## 18 Gauge Stainless Steel Three Compartment Sink With Two 18" Drainboards

## FEATURES

- Made of 18-gauge, 304 stainless steel
- Stainless Steel Legs with Cross bracing
- 1" Adjustable stainless steel bullet feet for added stability
- Faucet holes pre-punched on 8" centers (faucet sold separately)
- 3 1/2" IPS drain connection
- Rolled front and side edges to contain splashes and overflows
- Drain basket included