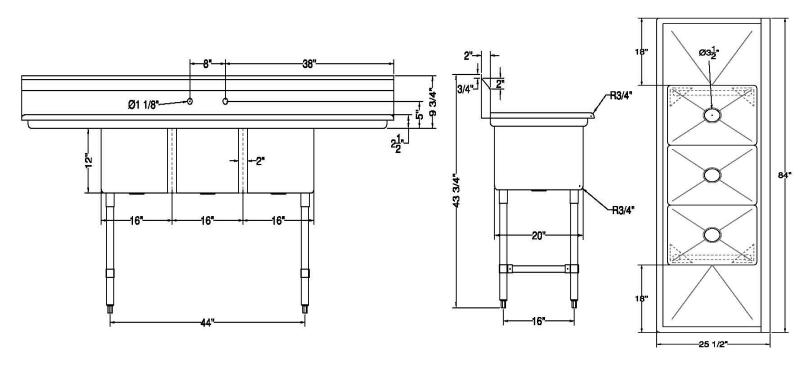

| ITEM                     | LENGTH | DEPTH   | HEIGHT<br>(Total) | HEIGHT<br>(Working) | BOWL<br>DEPTH | BOWL<br>L to R | BOWL<br>F to B | NUMBER OF<br>DRAINBOARDS | SIDE | NET<br>WEIGHT |
|--------------------------|--------|---------|-------------------|---------------------|---------------|----------------|----------------|--------------------------|------|---------------|
| SWS3C162012-<br>18LR-318 | 84"    | 25 1/2" | 43 1/2"           | 34"                 | 12"           | 16"            | 20"            | 2                        | Both | 150 LB.       |