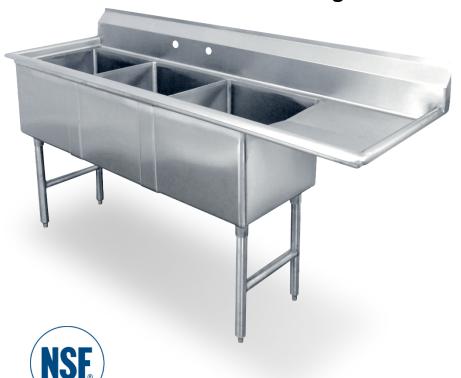

## 18 Gauge Stainless Steel Three Compartment Sink With One 18" Drainboard On Right

- Made of 18-gauge, 304 stainless steel
- Stainless Steel Legs with Cross bracing
- 1" Adjustable stainless steel bullet feet for added stability
- Faucet holes pre-punched on 8"
  centers (faucet sold separately)
- O 3 1/2" IPS drain connection
- Rolled front and side edges to contain splashes and overflows
- Drain basket included