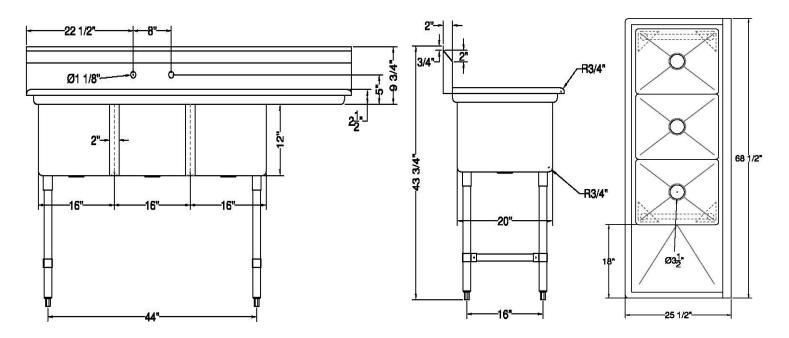

| ITEM                    | LENGTH  | DEPTH   | HEIGHT<br>(Total) | HEIGHT<br>(Working) | BOWL<br>DEPTH | BOWL<br>L to R | BOWL<br>F to B | NUMBER OF<br>DRAINBOARDS | SIDE  | NET<br>WEIGHT |
|-------------------------|---------|---------|-------------------|---------------------|---------------|----------------|----------------|--------------------------|-------|---------------|
| SWS3C162012-<br>18R-318 | 68 1/2" | 25 1/2" | 43 1/2"           | 34"                 | 12"           | 16"            | 20"            | 1                        | Right | 135 LB.       |