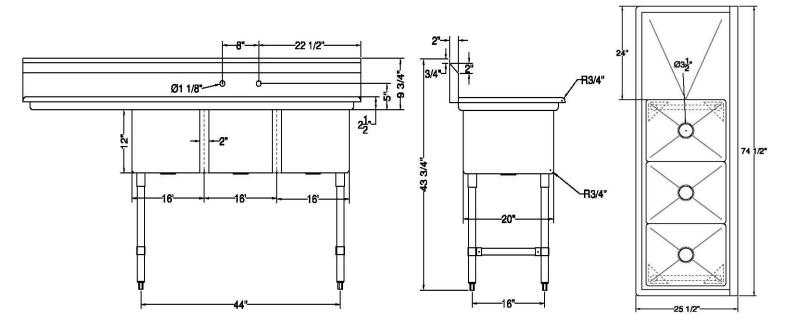

| ITEM                    | LENGTH  | DEPTH   | HEIGHT<br>(Total) | HEIGHT<br>(Working) | BOWL<br>DEPTH | BOWL<br>L to R | BOWL<br>F to B | NUMBER OF<br>DRAINBOARDS | SIDE | NET<br>WEIGHT |
|-------------------------|---------|---------|-------------------|---------------------|---------------|----------------|----------------|--------------------------|------|---------------|
| SWS3C162012-<br>24L-318 | 74 1/2" | 25 1/2" | 43 1/2"           | 34"                 | 12"           | 16"            | 20"            | 1                        | Left | 190 LB.       |