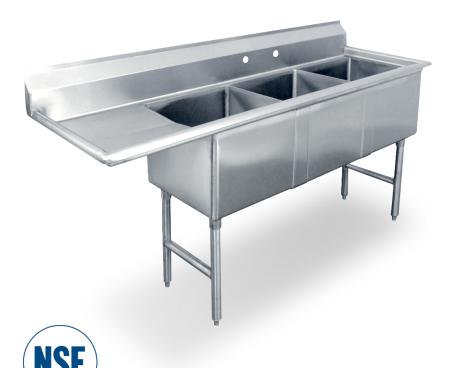

## 18 Gauge Stainless Steel Three Compartment Sink With One 24" Drainboard On Left

## FEATURES

- o Made of 18-gauge, 304 stainless steel
- Stainless Steel Legs with Cross bracing
- 1" Adjustable stainless steel bullet feet for added stability
- Faucet holes pre-punched on 8"
   centers (faucet sold separately)
- o 3 1/2" IPS drain connection
- Rolled front and side edges to contain splashes and overflows
- Drain basket included