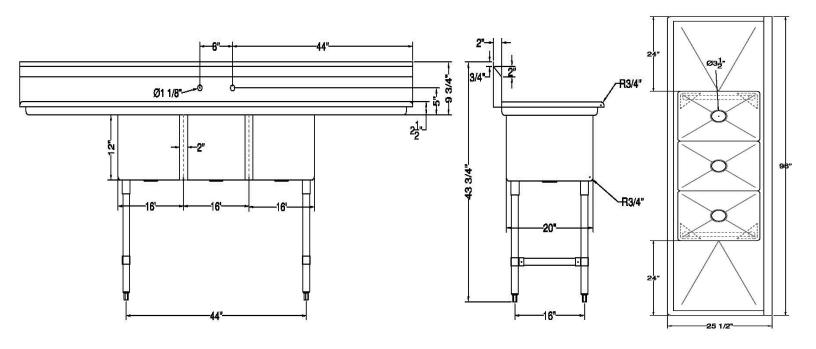

| ITEM                     | LENGTH | DEPTH   | HEIGHT<br>(Total) | HEIGHT<br>(Working) | BOWL<br>DEPTH | BOWL<br>L to R | BOWL<br>F to B | NUMBER OF<br>DRAINBOARDS | SIDE | NET<br>WEIGHT |
|--------------------------|--------|---------|-------------------|---------------------|---------------|----------------|----------------|--------------------------|------|---------------|
| SWS3C162012-<br>24LR-318 | 96"    | 25 1/2" | 43 1/2"           | 34"                 | 12"           | 16"            | 20"            | 2                        | Both | 205 LB.       |