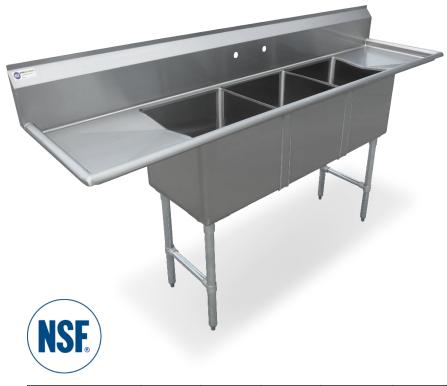

## 18 Gauge Stainless Steel Three Compartment Sink With Two 24" Drainboards

## FEATURES

- Made of 18-gauge, 304 stainless steel
- Stainless Steel Legs with Cross bracing
- 1" Adjustable stainless steel bullet feet for added stability
- Faucet holes pre-punched on 8" centers (faucet sold separately)
- 3 1/2" IPS drain connection
- Rolled front and side edges to contain splashes and overflows
- Drain basket included