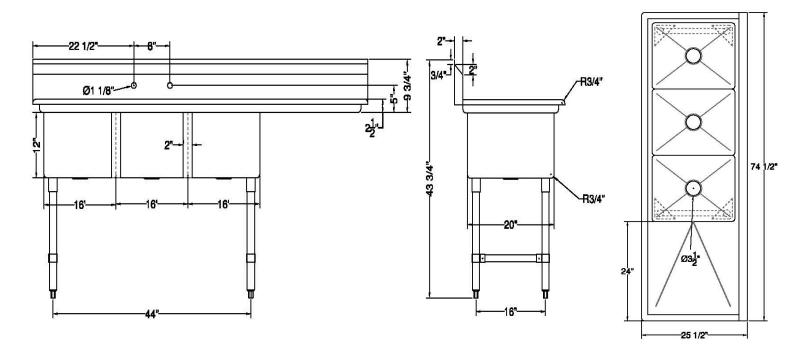

| ITEM                    | LENGTH  | DEPTH   | HEIGHT<br>(Total) | HEIGHT<br>(Working) | BOWL<br>DEPTH | BOWL<br>L to R | BOWL<br>F to B | NUMBER OF<br>DRAINBOARDS | SIDE  | NET<br>WEIGHT |
|-------------------------|---------|---------|-------------------|---------------------|---------------|----------------|----------------|--------------------------|-------|---------------|
| SWS3C162012-<br>24R-318 | 74 1/2" | 25 1/2" | 43 1/2"           | 34"                 | 12"           | 16"            | 20"            | 1                        | Right | 190 LB.       |