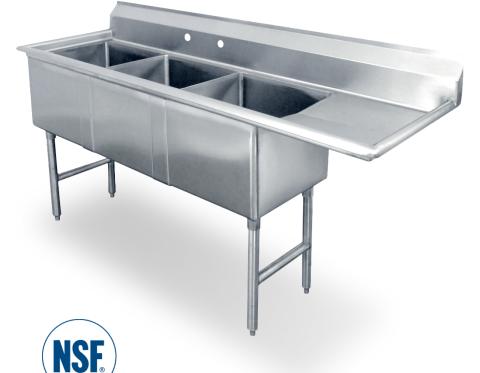

## 18 Gauge Stainless Steel Three Compartment Sink With One 24" Drainboard On Right

## FEATURES

- Made of 18-gauge, 304 stainless steel
- Stainless Steel Legs with Cross bracing
- 1" Adjustable stainless steel bullet feet for added stability
- Faucet holes pre-punched on 8" centers (faucet sold separately)
- 3 1/2" IPS drain connection
- Rolled front and side edges to contain splashes and overflows
- Drain basket included