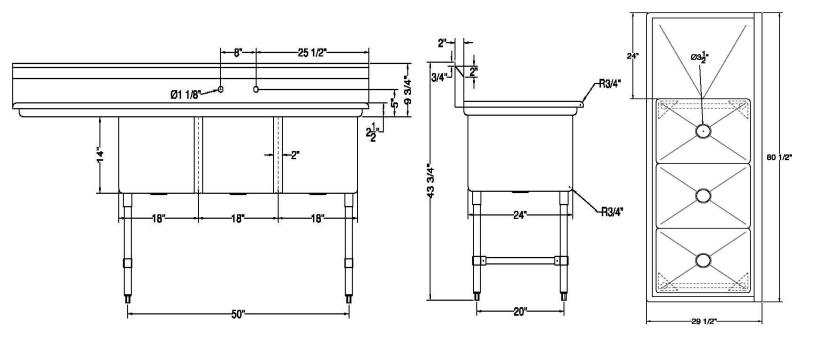

| ITEM                   | LENGTH    | DEPTH   | HEIGHT<br>(Total) | HEIGHT<br>(Working) | BOWL<br>DEPTH | BOWL<br>L to R | BOWL<br>F to B | NUMBER OF<br>DRAINBOARDS | SIDE | NET<br>WEIGHT |
|------------------------|-----------|---------|-------------------|---------------------|---------------|----------------|----------------|--------------------------|------|---------------|
| SWS3C182414<br>24L-318 | - 80 1/2" | 29 1/2" | 43 1/2"           | 34"                 | 14"           | 18"            | 24"            | 1                        | Left | 150 LB.       |