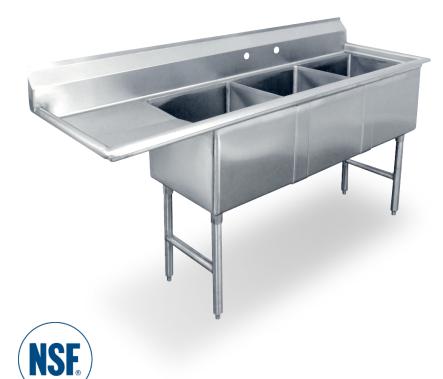

18 Gauge Stainless Steel Three Compartment Sink With One 24" Drainboard On Left

## FEATURES

- Made of 18-gauge, 304 stainless steel
- Stainless Steel Legs with Cross bracing
- 1" Adjustable stainless steel bullet feet for added stability
- Faucet holes pre-punched on 8" centers (faucet sold separately)
- 3 1/2" IPS drain connection
- Rolled front and side edges to contain splashes and overflows
- Drain basket included