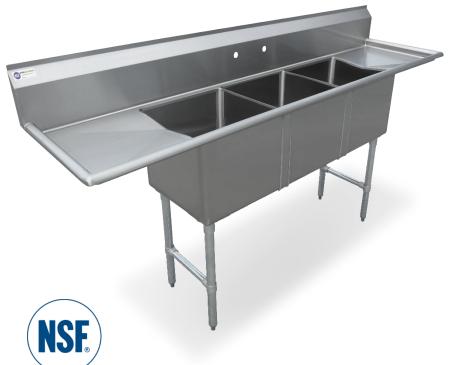

## 18 Gauge Stainless Steel Three Compartment Sink With Two 24" Drainboards

## FEATURES

- o Made of 18-gauge, 304 stainless steel
- Stainless Steel Legs with Cross bracing
- 1" Adjustable stainless steel bullet feet for added stability
- Faucet holes pre-punched on 8"
   centers (faucet sold separately)
- o 3 1/2" IPS drain connection
- Rolled front and side edges to contain splashes and overflows
- Drain basket included