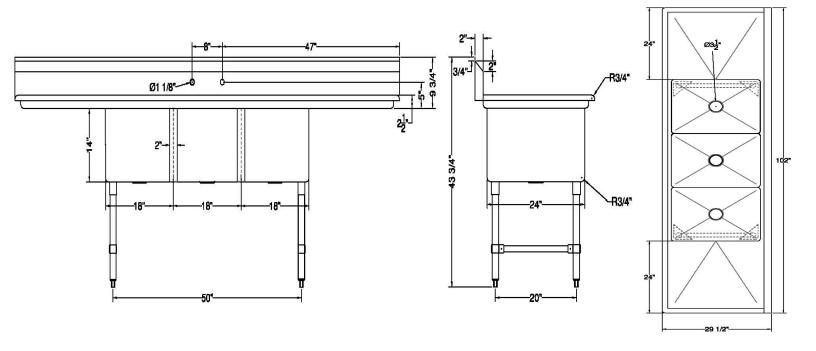

| ITEM                     | LENGTH | DEPTH   | HEIGHT<br>(Total) | HEIGHT<br>(Working) | BOWL<br>DEPTH | BOWL<br>L to R | BOWL<br>F to B | NUMBER OF<br>DRAINBOARDS | SIDE | NET<br>WEIGHT |
|--------------------------|--------|---------|-------------------|---------------------|---------------|----------------|----------------|--------------------------|------|---------------|
| SWS3C182414-<br>24LR-318 | 102"   | 29 1/2" | 43 1/2"           | 34"                 | 14"           | 18"            | 24"            | 2                        | Both | 300 LB.       |