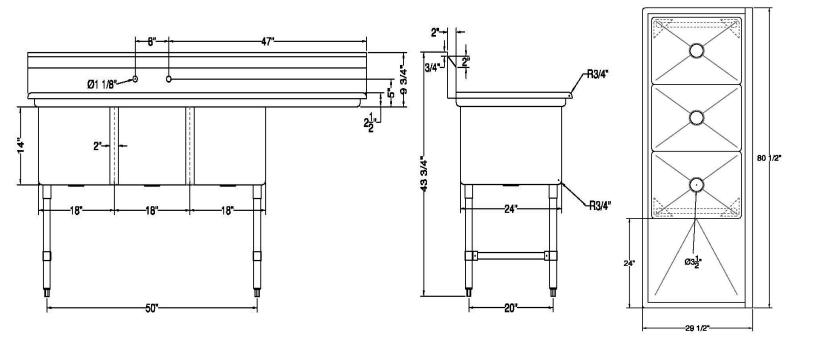

| ITEM                    | LENGTH  | DEPTH   | HEIGHT<br>(Total) | HEIGHT<br>(Working) | BOWL<br>DEPTH | BOWL<br>L to R | BOWL<br>F to B | NUMBER OF<br>DRAINBOARDS | SIDE  | NET<br>WEIGHT |
|-------------------------|---------|---------|-------------------|---------------------|---------------|----------------|----------------|--------------------------|-------|---------------|
| SWS3C182414-<br>24R-318 | 80 1/2" | 29 1/2" | 43 1/2"           | 34"                 | 14"           | 18"            | 24"            | 1                        | Right | 150 LB.       |