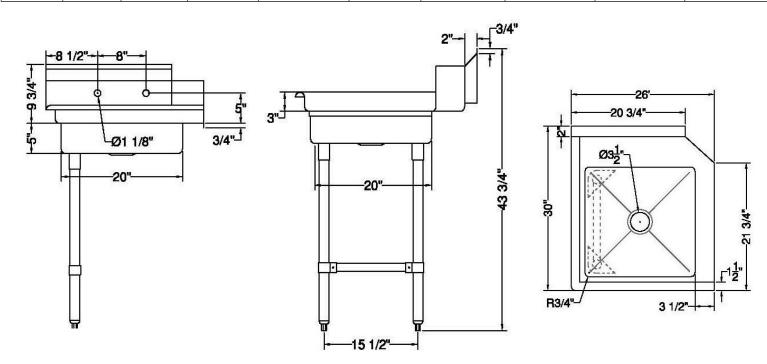

| ITEM          | Length | Width   | Overall<br>Hight | Back Splash<br>Hight | Machine<br>Lip | Back Splash<br>Length | Rolled Edge<br>Hight | Rolled Edge<br>Hight | Back Splash<br>Depth |
|---------------|--------|---------|------------------|----------------------|----------------|-----------------------|----------------------|----------------------|----------------------|
| SWSDT-<br>26L | 26"    | 21 3/4" | 43 3/4"          | 9 3/4"               | 21 3/4"        | 20 3/4"               | 1/2"                 | 3"                   | 2"                   |