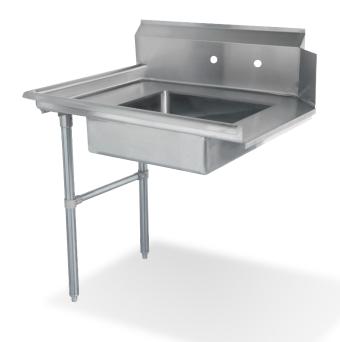

## 16 Gauge Stainless Steel Soiled Dishtables

- Made of 16-gauge, 304 stainless steel
- Stainless Steel Legs with Cross Bracing Made of 18-gauge, 202 Stainless Steel
- 1" Adjustable stainless steel bullet feet for added stability
- o 3 1/2" Drain Basket Included