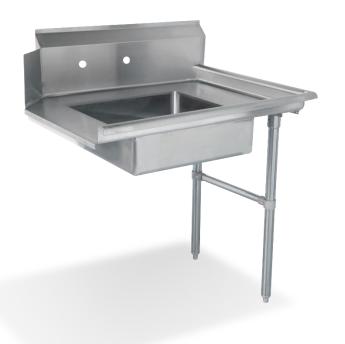

## 16 Gauge Stainless Steel Soiled Dishtables

- Made of 16-gauge, 304 stainless steel
- Stainless Steel Legs with Cross Bracing Made of 18-gauge, 202 Stainless Steel
- 1" Adjustable stainless steel bullet feet for added stability
- 3 1/2" Drain Basket Included