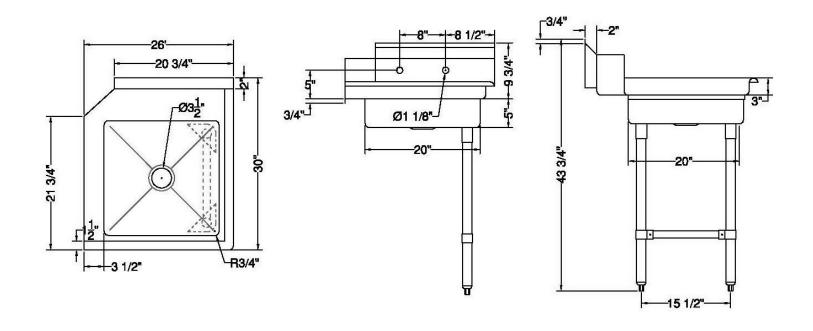

| ITEM          | Length | Width   | Overall<br>Hight | Back Splash<br>Hight | Machine<br>Lip | Back Splash<br>Length | Rolled Edge<br>Hight | Rolled Edge<br>Hight | Back Splash<br>Depth |
|---------------|--------|---------|------------------|----------------------|----------------|-----------------------|----------------------|----------------------|----------------------|
| SWSDT-<br>26R | 26"    | 21 3/4" | 43 3/4"          | 9 3/4"               | 21 3/4"        | 20 3/4"               | 1/2"                 | 3"                   | 2"                   |