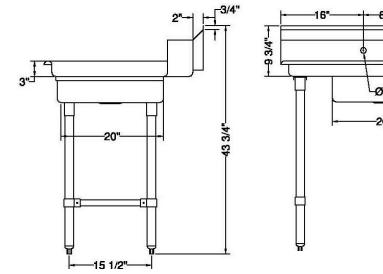

| ITEM          | Length | Width | Overall<br>Hight | Back Splash<br>Hight | Machine<br>Lip | Back Splash<br>Length | Rolled Edge<br>Hight | Rolled Edge<br>Hight | Back Splash<br>Depth |
|---------------|--------|-------|------------------|----------------------|----------------|-----------------------|----------------------|----------------------|----------------------|
| SWSDT-<br>36L | 36"    | 30"   | 43 3/4"          | 9 3/4"               | 21 3/4"        | 30 3/4"               | 1 1/2"               | 3"                   | 2"                   |