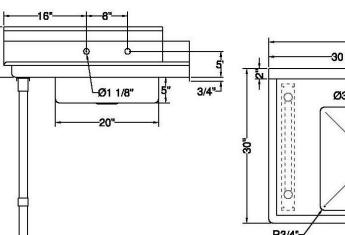

| ITEM          | Length | Width | Overall<br>Hight | Back Splash<br>Hight | Machine<br>Lip | Back Splash<br>Length | Rolled Edge<br>Hight | Rolled Edge<br>Hight | Back Splash<br>Depth |
|---------------|--------|-------|------------------|----------------------|----------------|-----------------------|----------------------|----------------------|----------------------|
| SWSDT-<br>36L | 36"    | 30"   | 43 3/4"          | 9 3/4"               | 21 3/4"        | 30 3/4"               | 1 1/2"               | 3"                   | 2"                   |