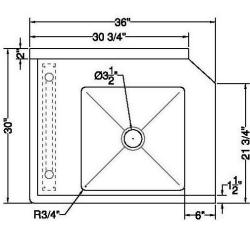

| ITEM          | Length | Width | Overall<br>Hight | Back Splash<br>Hight | Machine<br>Lip | Back Splash<br>Length | Rolled Edge<br>Hight | Rolled Edge<br>Hight | Back Splash<br>Depth |
|---------------|--------|-------|------------------|----------------------|----------------|-----------------------|----------------------|----------------------|----------------------|
| SWSDT-<br>36L | 36"    | 30"   | 43 3/4"          | 9 3/4"               | 21 3/4"        | 30 3/4"               | 1 1/2"               | 3"                   | 2"                   |