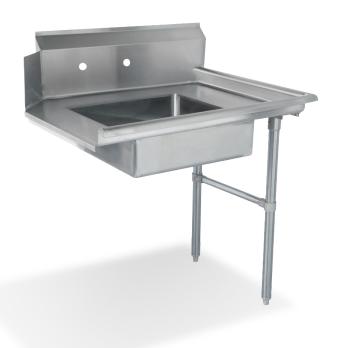

## FEATURES

## 16 Gauge Stainless Steel Soiled Dishtables

- Made of 16-gauge, 304 stainless
   steel
- Stainless Steel Legs with Cross Bracing Made of 18-gauge, 202 Stainless Steel
- 1" Adjustable stainless steel bullet feet for added stability
- o 3 1/2" Drain Basket Included