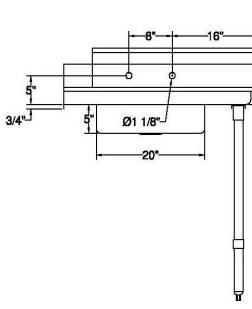

| ITEM          | Length | Width | Overall<br>Hight | Back Splash<br>Hight | Machine<br>Lip | Back Splash<br>Length | Rolled Edge<br>Hight | Rolled Edge<br>Hight | Back Splash<br>Depth |
|---------------|--------|-------|------------------|----------------------|----------------|-----------------------|----------------------|----------------------|----------------------|
| SWSDT-<br>36R | 36"    | 30"   | 43 3/4"          | 9 3/4"               | 21 3/4"        | 30 3/4"               | 1 1/2"               | 3"                   | 2"                   |