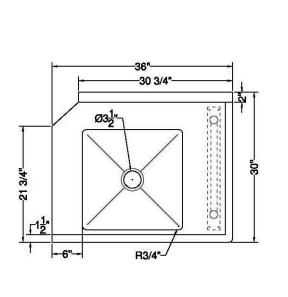

| ITEM          | Length | Width | Overall<br>Hight | Back Splash<br>Hight | Machine<br>Lip | Back Splash<br>Length | Rolled Edge<br>Hight | Rolled Edge<br>Hight | Back Splash<br>Depth |
|---------------|--------|-------|------------------|----------------------|----------------|-----------------------|----------------------|----------------------|----------------------|
| SWSDT-<br>36R | 36"    | 30"   | 43 3/4"          | 9 3/4"               | 21 3/4"        | 30 3/4"               | 1 1/2"               | 3"                   | 2"                   |