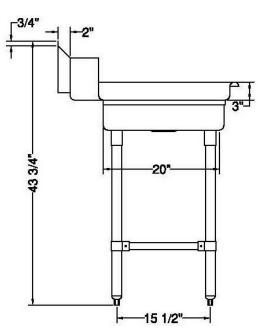

| ITEM          | Length | Width | Overall<br>Hight | Back Splash<br>Hight | Machine<br>Lip | Back Splash<br>Length | Rolled Edge<br>Hight | Rolled Edge<br>Hight | Back Splash<br>Depth |
|---------------|--------|-------|------------------|----------------------|----------------|-----------------------|----------------------|----------------------|----------------------|
| SWSDT-<br>36R | 36"    | 30"   | 43 3/4"          | 9 3/4"               | 21 3/4"        | 30 3/4"               | 1 1/2"               | 3"                   | 2"                   |