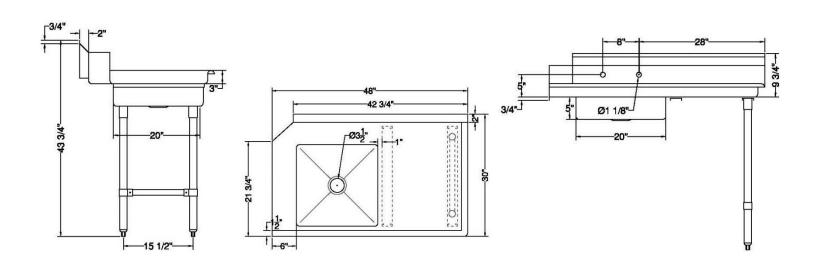

| ITEM          | Length | Width | Overall<br>Hight | Back Splash<br>Hight | Machine<br>Lip | Back Splash<br>Length | Rolled Edge<br>Hight | Rolled Edge<br>Hight | Back Splash<br>Depth |
|---------------|--------|-------|------------------|----------------------|----------------|-----------------------|----------------------|----------------------|----------------------|
| SWSDT-<br>48R | 48"    | 30"   | 43 3/4"          | 9 3/4"               | 21 3/4"        | 42 3/4"               | 1 1/2"               | 3"                   | 2"                   |