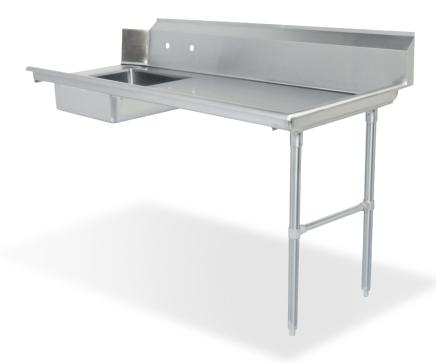

## 16 Gauge Stainless Steel Soiled Dishtables

- Made of 16-gauge, 304 stainless
   steel
- Stainless Steel Legs with Cross Bracing Made of 18-gauge, 202 Stainless Steel
- 1" Adjustable stainless steel bullet feet for added stability
- 3 1/2" Drain Basket Included