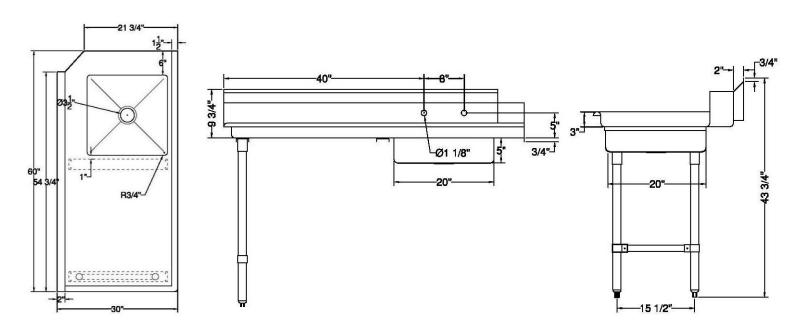

| ITEM          | Length | Width   | Overall<br>Hight | Back Splash<br>Hight | Machine<br>Lip | Back Splash<br>Length | Rolled Edge<br>Hight | Rolled Edge<br>Hight | Back Splash<br>Depth |
|---------------|--------|---------|------------------|----------------------|----------------|-----------------------|----------------------|----------------------|----------------------|
| SWSDT-<br>60L | 60"    | 21 3/4" | 43 3/4"          | 9 3/4"               | 21 3/4"        | 54 3/4"               | 1 1/2"               | 3"                   | 2"                   |