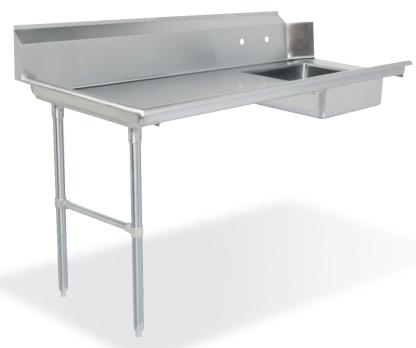

## 16 Gauge Stainless Steel Soiled Dishtables

- Made of 16-gauge, 304 stainless steel
- Stainless Steel Legs with Cross Bracing Made of 18-gauge, 202 Stainless Steel
- 1" Adjustable stainless steel bullet feet for added stability
- 3 1/2" Drain Basket Included