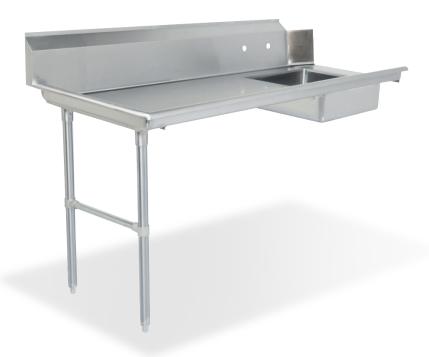

## 16 Gauge Stainless Steel Soiled Dishtables

- Made of 16-gauge, 304 stainless steel
- Stainless Steel Legs with Cross Bracing Made of 18-gauge, 202 Stainless Steel
- 1" Adjustable stainless steel bullet feet for added stability
- 3 1/2" Drain Basket Included