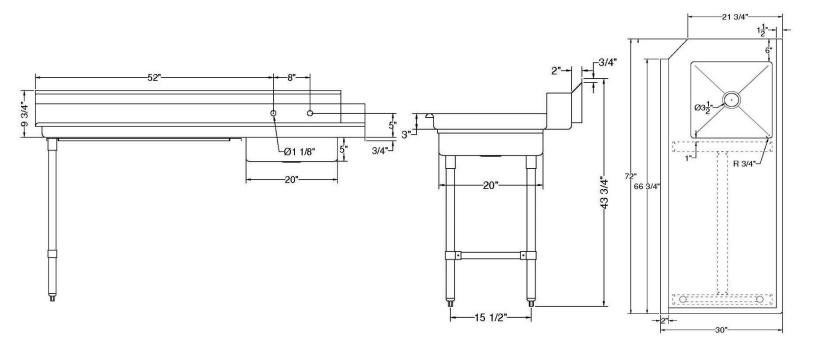

| ITEM          | Length | Width   | Overall<br>Hight | Back Splash<br>Hight | Machine<br>Lip | Back Splash<br>Length | Rolled Edge<br>Hight | Rolled Edge<br>Hight | Back Splash<br>Depth |
|---------------|--------|---------|------------------|----------------------|----------------|-----------------------|----------------------|----------------------|----------------------|
| SWSDT-<br>72L | 72"    | 21 3/4" | 43 3/4"          | 9 3/4"               | 21 3/4"        | 66 3/4"               | 1 1/2"               | 3"                   | 2"                   |