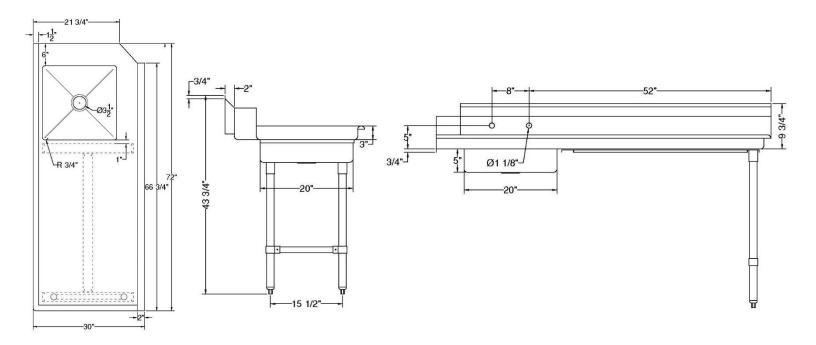

| ITEM          | Length | Width   | Overall<br>Hight | Back Splash<br>Hight | Machine<br>Lip | Back Splash<br>Length | Rolled Edge<br>Hight | Rolled Edge<br>Hight | Back Splash<br>Depth |
|---------------|--------|---------|------------------|----------------------|----------------|-----------------------|----------------------|----------------------|----------------------|
| SWSDT-<br>72R | 72"    | 21 3/4" | 43 3/4"          | 9 3/4"               | 21 3/4"        | 66 3/4"               | 1 1/2"               | 3"                   | 2"                   |