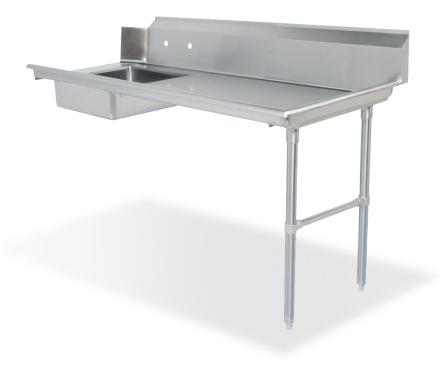

## 16 Gauge Stainless Steel Soiled Dishtables

- Made of 16-gauge, 304 stainless
   steel
- Stainless Steel Legs with Cross Bracing Made of 18-gauge, 202 Stainless Steel
- 1" Adjustable stainless steel bullet feet for added stability
- 3 1/2" Drain Basket Included