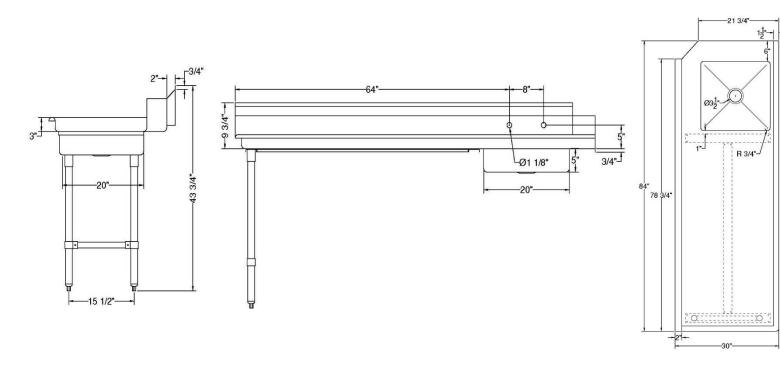

| ITEM          | Length | Width   | Overall<br>Hight | Back Splash<br>Hight | Machine<br>Lip | Back Splash<br>Length | Rolled Edge<br>Hight | Rolled Edge<br>Hight | Back Splash<br>Depth |
|---------------|--------|---------|------------------|----------------------|----------------|-----------------------|----------------------|----------------------|----------------------|
| SWSDT-<br>84L | 84"    | 21 3/4" | 43 3/4"          | 9 3/4"               | 21 3/4"        | 78 3/4"               | 1 1/2"               | 3"                   | 2"                   |