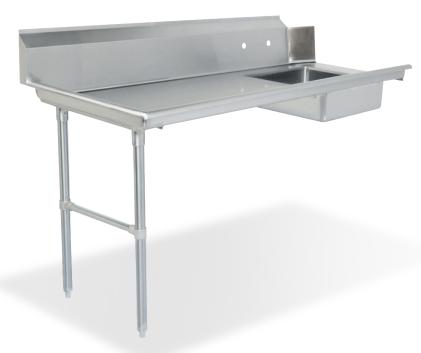

## 16 Gauge Stainless Steel Soiled Dishtables

- Made of 16-gauge, 304 stainless steel
- Stainless Steel Legs with Cross Bracing Made of 18-gauge, 202 Stainless Steel
- 1" Adjustable stainless steel bullet feet for added stability
- 3 1/2" Drain Basket Included