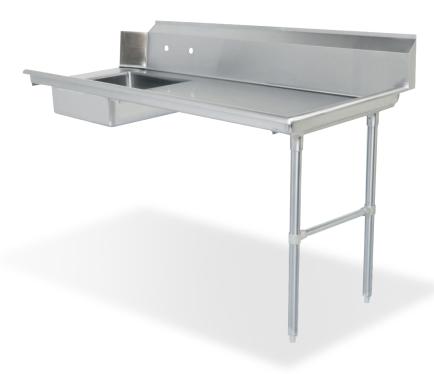

## 16 Gauge Stainless Steel Soiled Dishtables

- Made of 16-gauge, 304 stainless
   steel
- Stainless Steel Legs with Cross Bracing Made of 18-gauge, 202 Stainless Steel
- 1" Adjustable stainless steel bullet feet for added stability
- 3 1/2" Drain Basket Included