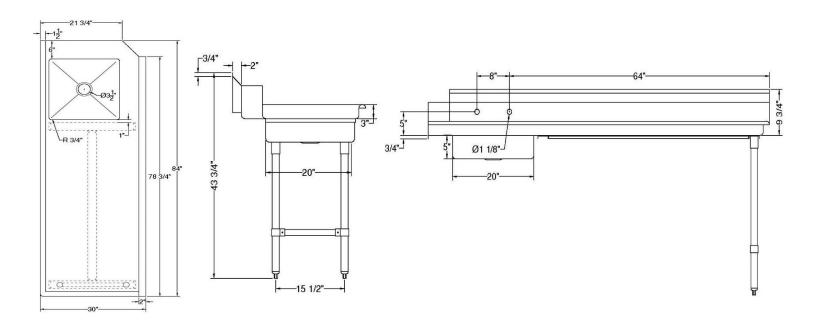

| ITEM          | Length | Width   | Overall<br>Hight | Back Splash<br>Hight | Machine<br>Lip | Back Splash<br>Length | Rolled Edge<br>Hight | Rolled Edge<br>Hight | Back Splash<br>Depth |
|---------------|--------|---------|------------------|----------------------|----------------|-----------------------|----------------------|----------------------|----------------------|
| SWSDT-<br>84R | 84"    | 21 3/4" | 43 3/4"          | 9 3/4"               | 21 3/4"        | 78 3/4"               | 1 1/2"               | 3"                   | 2"                   |