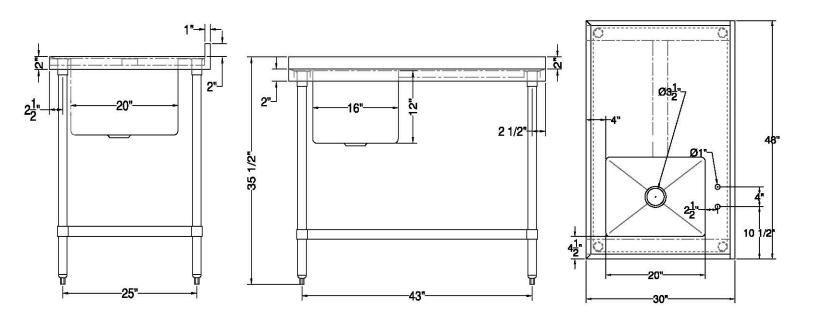

| ITEM                   | LENGTH | DEPTH | HEIGHT<br>(Total) | HEIGHT<br>(Working) | BOWL<br>DEPTH | BOWL<br>L to R | BOWL<br>F to B | NET<br>WEIGHT |
|------------------------|--------|-------|-------------------|---------------------|---------------|----------------|----------------|---------------|
| SWSTM-3048WS-<br>L-316 | 48"    | 30"   | 35 1/2"           | 34"                 | 12"           | 16"            | 20"            | 100 LB.       |