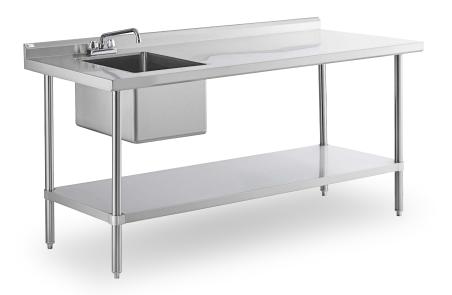

## 16 Gauge Stainless Steel Worktable with Sink on Right

## FEATURES

- 16-Gauge, 304 Stainless Steel Top and
   16"x20"x12 Bowl
- All Stainless-Steel Legs and Undershelf is Made using 18-Gauge, 430 Stainless Steel
- 1" Adjustable stainless steel bullet feet for added stability
- 4" on center deck mount faucet included
- o 3 1/2" IPS drain connection
- o 1/2" Marine Edge