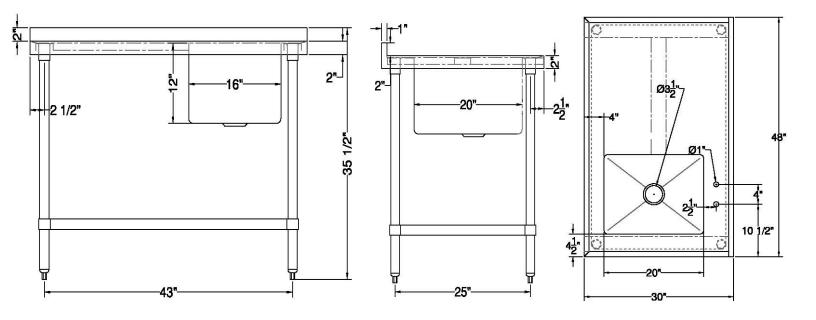

| ITEM                   | LENGTH | DEPTH | HEIGHT<br>(Total) | HEIGHT<br>(Working) | BOWL<br>DEPTH | BOWL<br>L to R | BOWL<br>F to B | NET<br>WEIGHT |
|------------------------|--------|-------|-------------------|---------------------|---------------|----------------|----------------|---------------|
| SWSTM-3048WS-<br>R-316 | 48"    | 30"   | 35 1/2"           | 34"                 | 12"           | 16"            | 20"            | 100 LB.       |