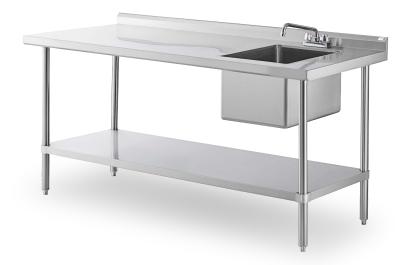

## 16 Gauge Stainless Steel Worktable with Sink on Left

- 16-Gauge, 304 Stainless Steel Top and 16"x20"x12 Bowl
- All Stainless-Steel Legs and
  Undershelf is Made using 18-Gauge,
  430 Stainless Steel
- 1" Adjustable stainless steel bullet feet for added stability
- 4" on center deck mount faucet included
- 3 1/2" IPS drain connection
- o 1/2" Marine Edge