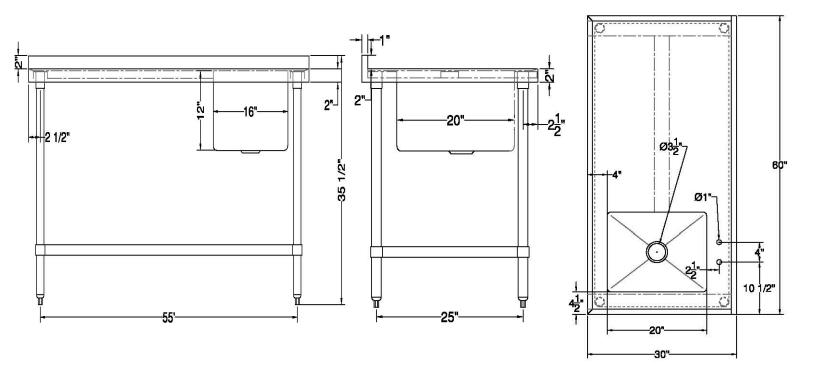

| ITEM                   | LENGTH | DEPTH | HEIGHT<br>(Total) | HEIGHT<br>(Working) | BOWL<br>DEPTH | BOWL<br>L to R | BOWL<br>F to B | NET<br>WEIGHT |
|------------------------|--------|-------|-------------------|---------------------|---------------|----------------|----------------|---------------|
| SWSTM-<br>3060WS-R-316 | 60"    | 30"   | 35 1/2"           | 34"                 | 12"           | 16"            | 20"            | 150 LB.       |