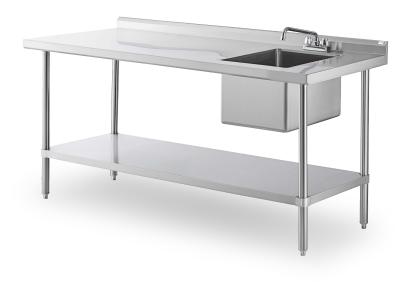

## 16 Gauge Stainless Steel Worktable with Sink on Left

## FEATURES

- 16-Gauge, 304 Stainless Steel Top and 16"x20"x12 Bowl
- All Stainless-Steel Legs and
   Undershelf is Made using 18-Gauge,
   430 Stainless Steel
- 1" Adjustable stainless steel bullet feet for added stability
- 4" on center deck mount faucet included
- 3 1/2" IPS drain connection
- 1/2" Marine Edge