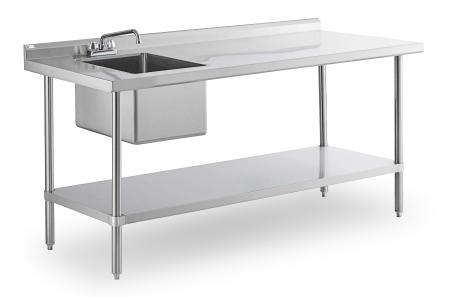

## 16 Gauge Stainless Steel Worktable with Sink on Right

- 16-Gauge, 304 Stainless Steel Top
   and 16"x20"x12 Bowl
- All Stainless-Steel Legs and
   Undershelf is Made using 18-Gauge,
   430 Stainless Steel
- 1" Adjustable stainless steel bullet feet for added stability
- 4" on center deck mount faucet included
- 3 1/2" IPS drain connection
- 1/2" Marine Edge