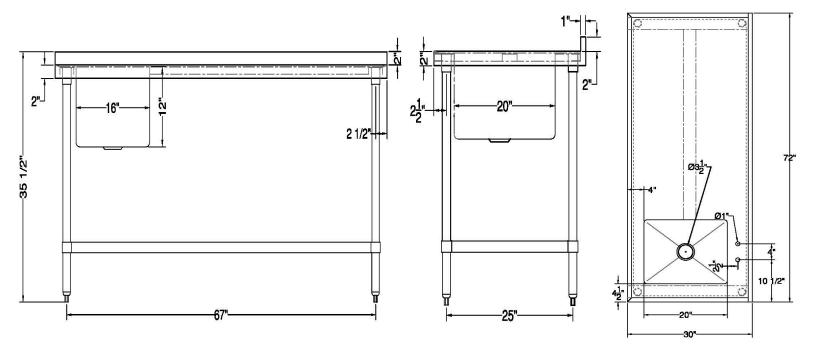

| ITEM                   | LENGTH | DEPTH | HEIGHT<br>(Total) | HEIGHT<br>(Working) | BOWL<br>DEPTH | BOWL<br>L to R | BOWL<br>F to B | NET<br>WEIGHT |
|------------------------|--------|-------|-------------------|---------------------|---------------|----------------|----------------|---------------|
| SWSTM-<br>3072WS-L-316 | 72"    | 30"   | 35 1/2"           | 34"                 | 12"           | 16"            | 20"            | 180 LB.       |