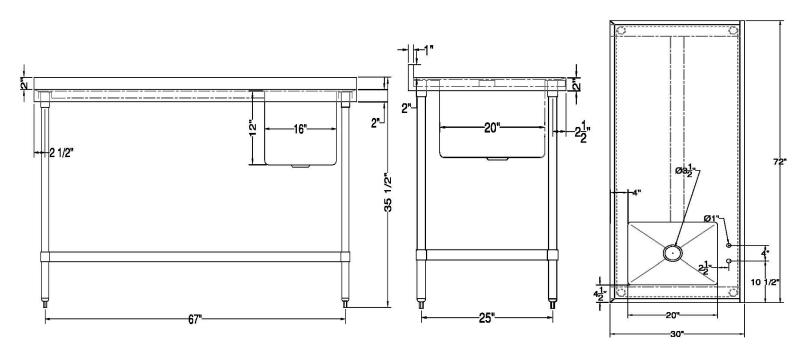

| ITEM                   | LENGTH | DEPTH | HEIGHT<br>(Total) | HEIGHT<br>(Working) | BOWL<br>DEPTH | BOWL<br>L to R | BOWL<br>F to B | NET<br>WEIGHT |
|------------------------|--------|-------|-------------------|---------------------|---------------|----------------|----------------|---------------|
| SWSTM-<br>3072WS-R-316 | 72"    | 30"   | 35 1/2"           | 34"                 | 12"           | 16"            | 20"            | 180 LB.       |