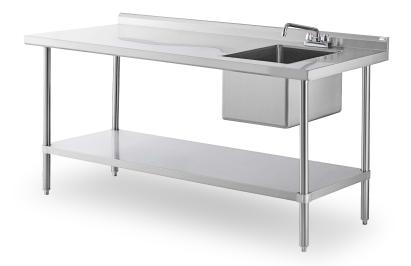

## 16 Gauge Stainless Steel Worktable with Sink on Left

- 16-Gauge, 304 Stainless Steel Top and 16"x20"x12 Bowl
- All Stainless-Steel Legs and
  Undershelf is Made using 18-Gauge,
  430 Stainless Steel
- 1" Adjustable stainless steel bullet feet for added stability
- 4" on center deck mount faucet included
- 3 1/2" IPS drain connection
- o 1/2" Marine Edge